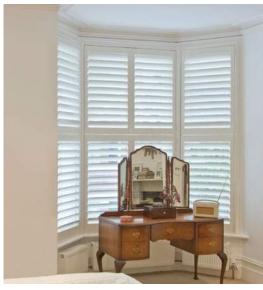

#### MADE-TO-MEASURE SOLUTIONS FOR BAY WINDOWS

Bay windows are notoriously hard to cover. Luckily S:CRAFT shutters can be customised to fit all bay windows and frames.

**▲ TIER-ON-TIER BAY** 

Dating back to the medieval times and more recently Victorian architecture, bay windows hold a continuous appeal and are a quintessential British window style. No matter the size or complexity of your bay window, S:CRAFT's range of made-to-measure window shutters offer the perfect window covering for all bay windows.

**<b>⋖** SQUARE BAY ▲

▲ **BI-FOLD** ► Bi-fold tracked shutters work well in conjunction with bi-fold doors, allowing you to concertina large runs of shutters out of the way and bring the outside in.