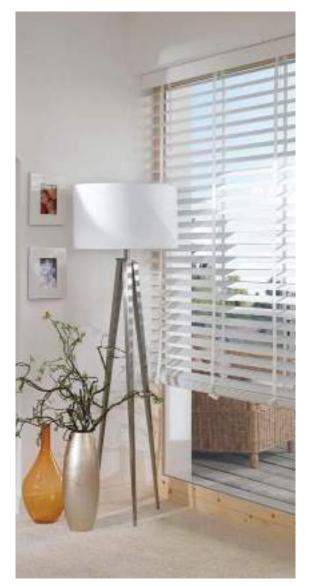

#### **PURE WOOD VENETIAN BLINDS**

S:CRAFT's PURE Wood made-to-measure blinds suit any kind of window and are designed to complement our range of equivalent shutters to perfection.

- Two louvre widths: 50mm and 64mm
- 14 paint and 19 stain colours to choose from
- Extensive choice of valences, toggles and decorative tapes
- Multiple blinds on a single head rail
- Custom colour available