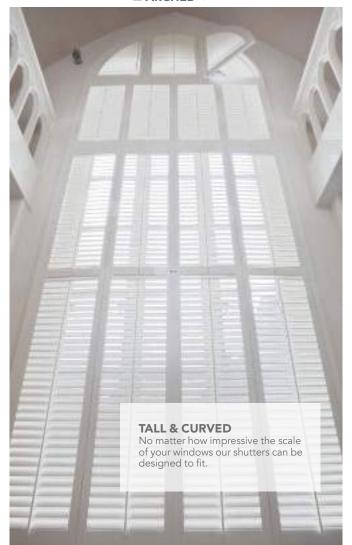

#### **Awkward shapes**

Shutters are possibly the only window furnishing that can be manufactured to suit all window shapes, no matter how curved or angled, small or large.

# MADE-TO-MEASURE SOLUTIONS TO SUIT ANY WINDOW SHAPE & SIZE

Even the most unusual window shapes can be catered for within the S:CRAFT shutter range. Most popular styles include arches, circles and gable installations.

#### **▲ CURVED**

S:CRAFT shutters can be designed to match almost any radius allowing you to enjoy your architecture whilst enjoying the light.

#### **▲** ARCHED ▼