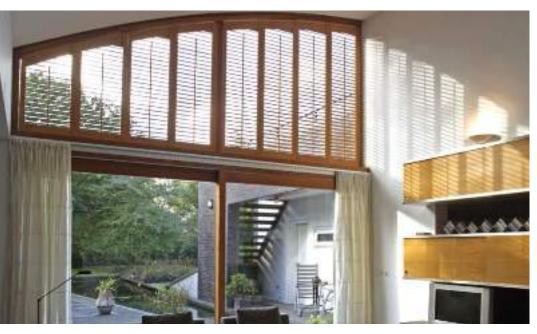

#### **▲ CURVED**

S:CRAFT shutters can be designed to match almost any radius allowing you to enjoy your architecture whilst enjoying the light.

#### **ANGLED** ▶

Ideal for gables or awkward, angled windows, S:CRAFT shutters provide an effective solution where many window coverings fail.

#### **▲** ARCHED ▼