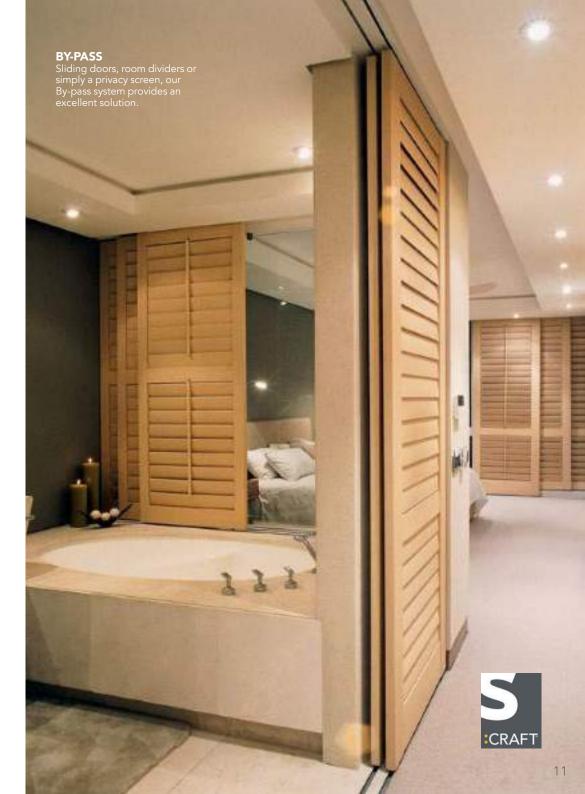

# TRACKS & WARDROBES

#### **■ WARDROBE**

The robust nature of S:CRAFT shutters and their high quality finish provides a fantastic solution for wardrobe doors. Solid panels, solid bases and fixed louvres can be specified to meet your aspirations.