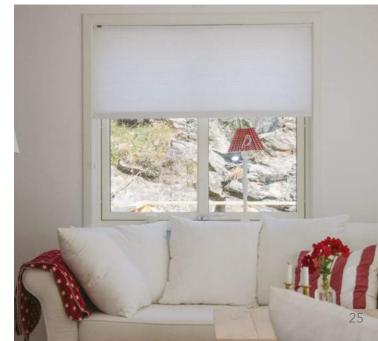

#### PURE CELL PLEATED HONEYCOMB BLINDS

BLINDS

Our stunning range of PURE CELL™ Pleated Honeycomb Blinds offer a highly versatile yet stylish window covering to complement any home or work space perfectly.

With a range of options to choose from including over 70 contemporary colours, 3 head rails, single or double cell fabric and bottom up/top down capabilities, our pleated blinds offer enhanced privacy and light control over standard blinds.