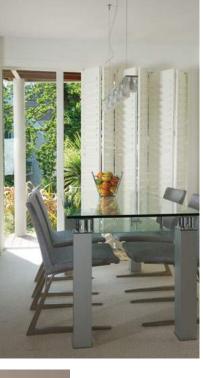

#### 2. SHUTTER STYLES

S:CRAFT have the perfect solution for any room. No matter the size or shape of your windows, S:CRAFT made-to-measure shutters come in a wide range of styles to suit every room.

#### **▼ FULL HEIGHT**

Covering the full height of the window, this is our most popular and flexible installation style.

#### TIER-ON-TIER ▶

Independent panels top and bottom give greater adjustability to make the most of light, the view or provide you with privacy.