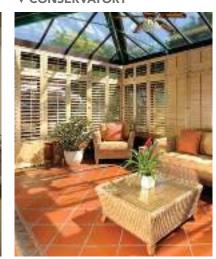

The combination of engineered panels and a high quality finish with a final UV protective layer provide an ideal solution for conservatory installations. Let as little or as much light in as you want.

#### **▼ CONSERVATORY**