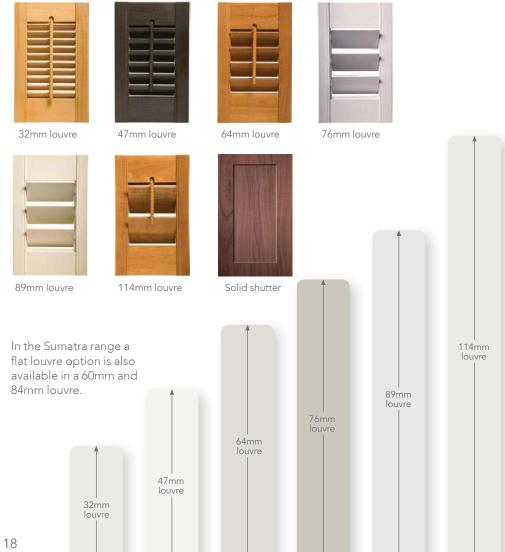

#### **LOUVRE SIZES**

The right choice of louvre size is essential to creating the perfect look. S:CRAFT offer six main louvre sizes depending on the shutter range chosen, plus a solid shutter version and a blackout shutter with integrated honeycomb blind for ultimate light exclusion. When choosing your louvre, you'll need to decide which size best suits your window while allowing the louvres to be opened without making contact with your window/furniture, with larger louvre sizes requiring more room to open.

#### 4. Shutter Options 18-21

Louvre Sizes Colour Range

By-Pass

Wardrobe