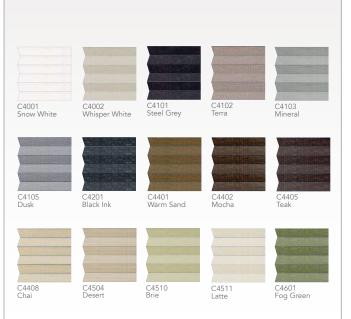

#### PURE CELL PLEATED HONEYCOMB BLINDS

BLINDS

Our stunning range of PURE CELL™ Pleated Honeycomb Blinds offer a highly versatile yet stylish window covering to complement any home or work space perfectly.

With a range of options to choose from including over 70 contemporary colours, 3 head rails, single or double cell fabric and bottom up/top down capabilities, our pleated blinds offer enhanced privacy and light control over standard blinds.