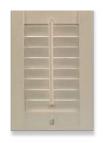

#### **▼ FULL HEIGHT**

Covering the full height of the window, this is our most popular and flexible installation style.

#### **◄ FULL HEIGHT**

Full height shutters provide beautiful symmetry with a clean and sophisticated look.