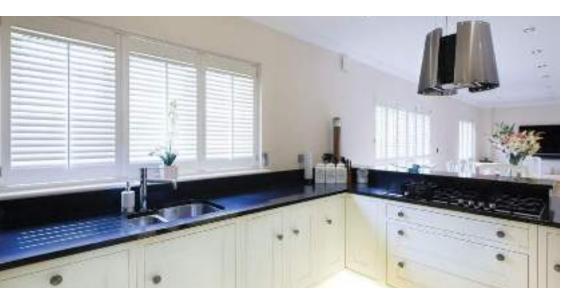

#### 2. SHUTTER STYLES

S:CRAFT have the perfect solution for any room. No matter the size or shape of your windows, S:CRAFT made-to-measure shutters come in a wide range of styles to suit every room.

#### **▼ FULL HEIGHT**

Covering the full height of the window, this is our most popular and flexible installation style.

#### SHUTTER STYLES TO SUIT ALL ROOMS