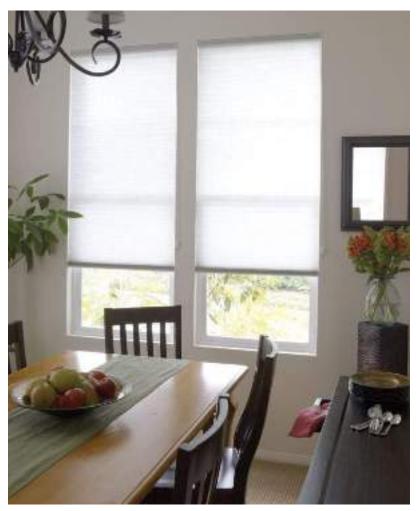

#### 5. BLINDS

# PURE WOOD VENETIAN BLINDS

#### **PURE WOOD VENETIAN BLINDS**

S:CRAFT's PURE Wood made-to-measure blinds suit any kind of window and are designed to complement our range of equivalent shutters to perfection.

- Two louvre widths: 50mm and 64mm
- 14 paint and 19 stain colours to choose from
- Extensive choice of valences, toggles and decorative tapes
- Multiple blinds on a single head rail
- Custom colour available