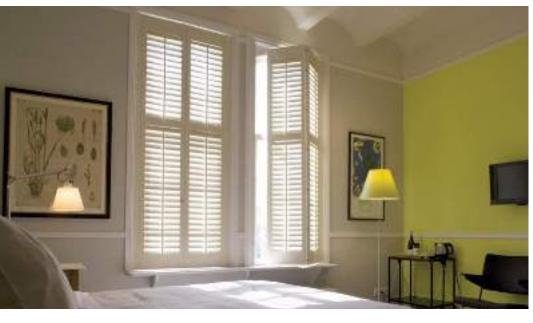

#### **▼ FULL HEIGHT**

Covering the full height of the window, this is our most popular and flexible installation style.

#### TIER-ON-TIER ▶

Independent panels top and bottom give greater adjustability to make the most of light, the view or provide you with privacy.