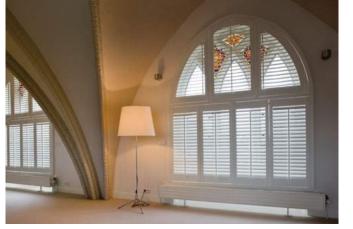

#### **▲ CURVED**

S:CRAFT shutters can be designed to match almost any radius allowing you to enjoy your architecture whilst enjoying the light.

#### **▲** ARCHED ▼