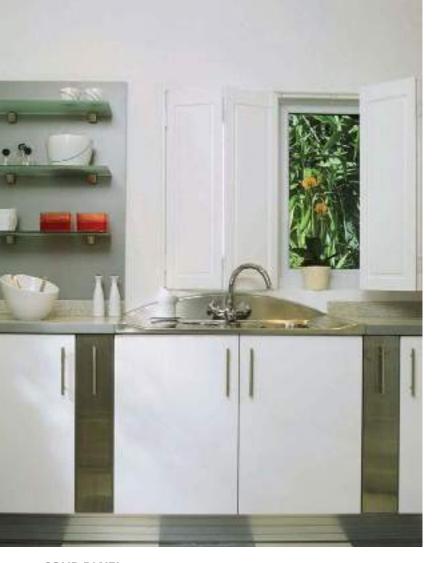

#### 2. SHUTTER STYLES

S:CRAFT have the perfect solution for any room. No matter the size or shape of your windows, S:CRAFT made-to-measure shutters come in a wide range of styles to suit every room.