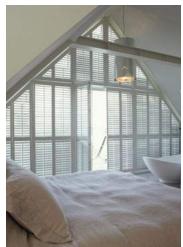

#### **ANGLED** ▶

Ideal for gables or awkward, angled windows, S:CRAFT shutters provide an effective solution where many window coverings fail.