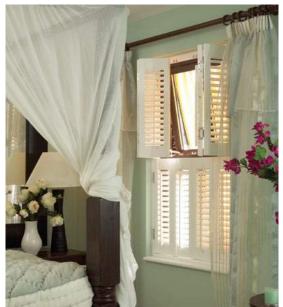

#### **◄ FULL HEIGHT**

Full height shutters provide beautiful symmetry with a clean and sophisticated look.

#### **CAFÉ STYLE** ▶

Maximise light whilst providing privacy. With the top of the window un-shuttered, Café style shutters are ideal for ground level windows and town houses.