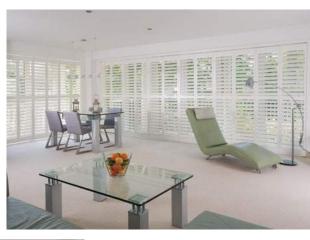

**<b>⋖** SQUARE BAY ▲

▲ **BI-FOLD** ► Bi-fold tracked shutters work well in conjunction with bi-fold doors, allowing you to concertina large runs of shutters out of the way and bring the outside in.