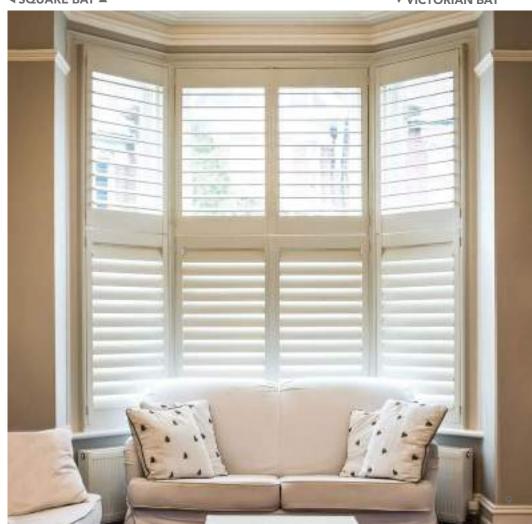

#### MADE-TO-MEASURE SOLUTIONS FOR BAY WINDOWS

Bay windows are notoriously hard to cover. Luckily S:CRAFT shutters can be customised to fit all bay windows and frames.

**▲ TIER-ON-TIER BAY** 

Dating back to the medieval times and more recently Victorian architecture, bay windows hold a continuous appeal and are a quintessential British window style. No matter the size or complexity of your bay window, S:CRAFT's range of made-to-measure window shutters offer the perfect window covering for all bay windows.

**<b>⋖** SQUARE BAY ▲

▲ **BI-FOLD** ► Bi-fold tracked shutters work well in conjunction with bi-fold doors, allowing you to concertina large runs of shutters out of the way and bring the outside in.