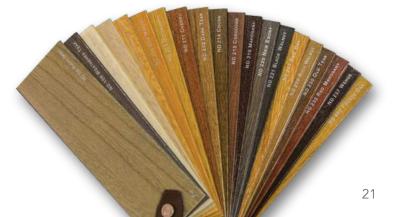

#### **PURE WOOD VENETIAN BLINDS**

S:CRAFT's PURE Wood made-to-measure blinds suit any kind of window and are designed to complement our range of equivalent shutters to perfection.

- Two louvre widths: 50mm and 64mm
- 14 paint and 19 stain colours to choose from
- Extensive choice of valences, toggles and decorative tapes
- Multiple blinds on a single head rail
- Custom colour available