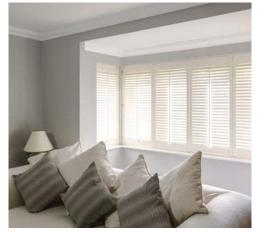

#### MADE-TO-MEASURE SOLUTIONS FOR BAY WINDOWS

Bay windows are notoriously hard to cover. Luckily S:CRAFT shutters can be customised to fit all bay windows and frames.

**▲ TIER-ON-TIER BAY** 

Dating back to the medieval times and more recently Victorian architecture, bay windows hold a continuous appeal and are a quintessential British window style. No matter the size or complexity of your bay window, S:CRAFT's range of made-to-measure window shutters offer the perfect window covering for all bay windows.

**<b>⋖** SQUARE BAY ▲

▲ **BI-FOLD** ► Bi-fold tracked shutters work well in conjunction with bi-fold doors, allowing you to concertina large runs of shutters out of the way and bring the outside in.