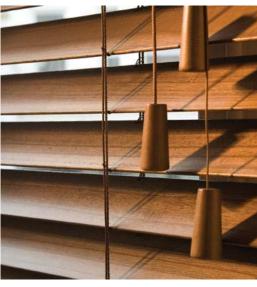

#### FIJI

Our FIJI range is made from real hardwoods and available to order in a wide range of options, colours and stains to offer a beautiful shutter solution to suit a multitude of installations.

#### **SUMATRA**

Our SUMATRA range is made from the finest quality FSC®certified White Teak and is available to order in the widest range of options to offer the ultimate shutter solution.

17

The colours used above are for illustrative purposes only and may not reflect the actual colours of the shutters.