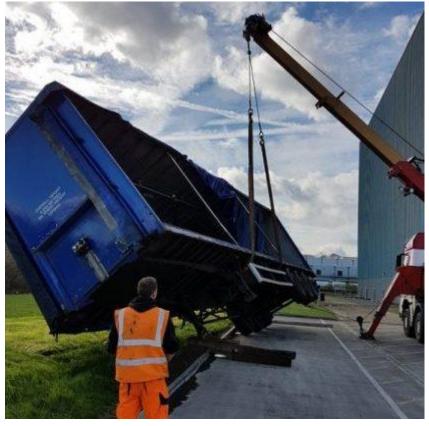

The reality is always worse. The trailer is severely damaged and will be off the road right at your busiest time of the year.

However, there is no need to panic. No matter what damage has been done a quick call into Fleet Assess will start a smooth quick quality repair.

It won't take us long to have your truck or trailer looking like new again.

We can even supply a rental trailer for the duration of the repairs, to ensure you supply continuous service to your customers.