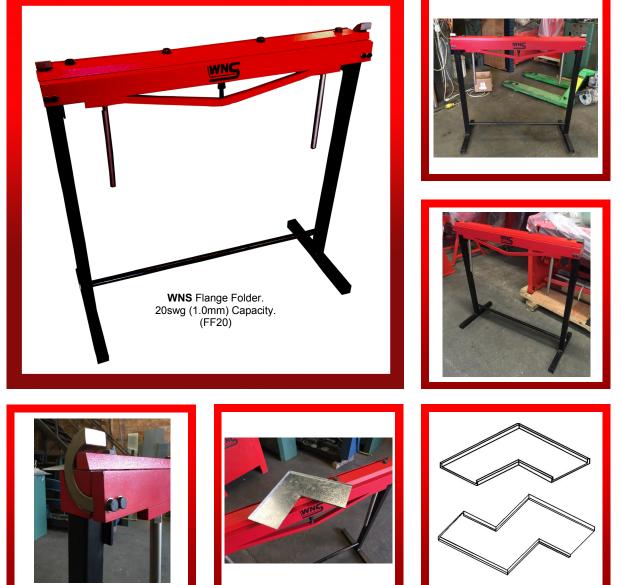

## WNS Flange Folder (FF20)

Manufactured by W. NEAL SERVICES LTD.

W. NEAL SERVICES LTD 29 Purdeys Way Purdeys Industrial Estate Rochford Essex SS4 1ND ENGLAND

**WNS** 20swg (1.0mm) FLANGE FOLDER is the ideal machine when forming regular sized flanges. Designed to create a right angle flange on pre-cut sheet, this machine provides quick and easy folding of material up to 1.0mm thickness (mild steel). There is no need to keep measuring, nor clamping. The WNS Flange Folder also has the advantage of being 'open ended' allowing the user to also form inside flanges. Ideal for use with Pittsburgh Lock Rollformers.

| SPECIFICATIONS |                 |                    |                      |                 |
|----------------|-----------------|--------------------|----------------------|-----------------|
| Model:         | Folding Length: | Maximum Thickness: | Minimum Flange:      | Maximum Flange: |
| FF20           | 1000mm          | 1.0mm              | 7.0mm                | 25mm            |
| Length:        | Width:          | Height:            | Weights - net/gross: |                 |
| 1150mm         | 550mm           | 200mm              | 50Kg/60Kg            |                 |