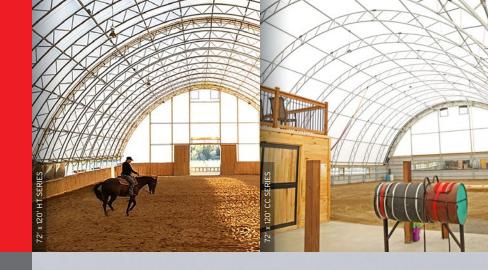

## EQUESTRIAN

11

## **BRIGHT & AIRY**

The natural light of Calhoun's fabric structures permeate the indoor facility, creating a shadow-free environment so not to spook the horses. The breathability of our fabric covers mean that your horses obtain the highest quality airflow and ventilation, resulting in a more soothing environment.

## CLEAR SPAN

Calhoun's fabric structures reach great heights with beautiful cathedral-style ceiling options allowing you to maximize your space. With the sound-dampening quality of our fabric covers, indoor echos and outside noises are reduced providing a calm, stress-free environment for riders and horses.