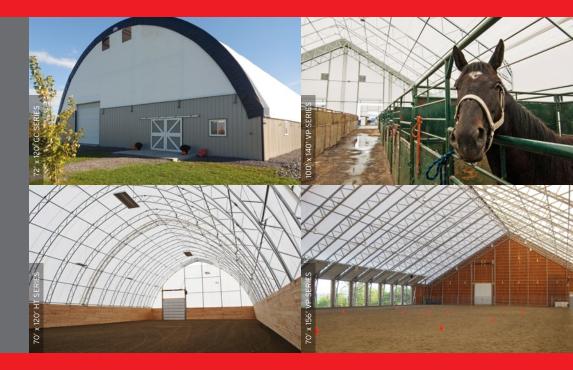

## APPLICATIONS

Run-In Shelter Breezeway Hay & Feed Storage Indoor Riding Arena Training Facility Horse Stable *And More!* 