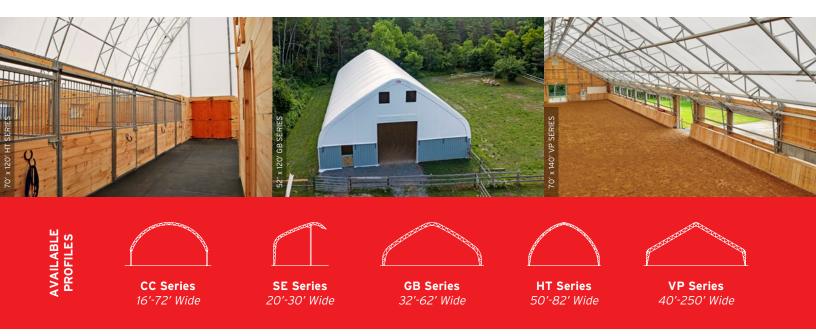

## FULLY CUSTOMIZABLE

With a variety of structure designs and configurations to choose from, we custom-engineer your fabric structure any way you like to accommodate horse stables, storage, and training grounds. Furthermore, you can incorporate a number of extra features such as HVAC systems or insulation for complete climate control.

### Key Features:

- > Can exceed 150 mph winds
- > Can exceed 300 lbs per square foot snow load
- > Up to 16% translucency on Non-FR fabric and 19% translucency on FR fabric
- The first Membrane Structure Fabric in the world to achieve Cradle to Cradle (C2C) Bronze Level Certification, through one of our fabric partners, NovaShield.