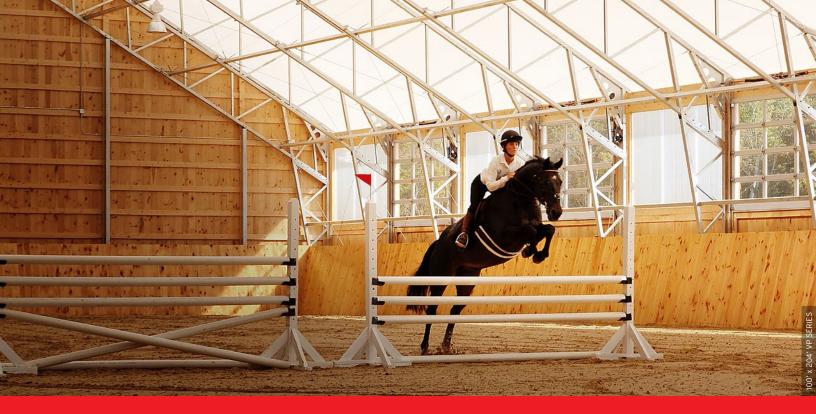

## **BRIGHT & AIRY**

The natural light of Calhoun's fabric structures permeate the indoor facility, creating a shadow-free environment so not to spook the horses. The breathability of our fabric covers mean that your horses obtain the highest quality airflow and ventilation, resulting in a more soothing environment.

## CLEAR SPAN

Calhoun's fabric structures reach great heights with beautiful cathedral-style ceiling options allowing you to maximize your space. With the sound-dampening quality of our fabric covers, indoor echos and outside noises are reduced providing a calm, stress-free environment for riders and horses.