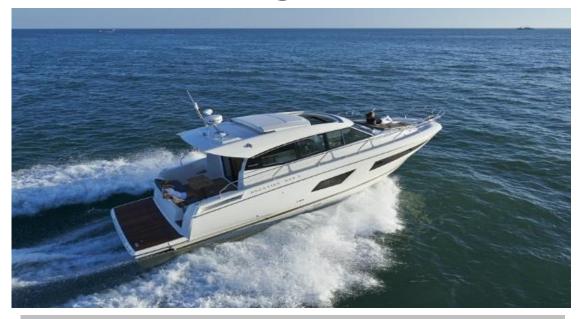

## Prestige 420S

## Prestige 420S 2X Volvo IPS 500 (2XD6-370Hp)+Joystick Interior finish in Light Oak - Upholstery "Linen Souris"

Excellence Pack includes:-

Chain counter, Cockpit bench cover, Forward sunpad matress with cover, Electric marine quiet flush toilets, Cockpit floor & aft platfrom in teak, 24" TV / DVD & Bose system, Ceramic cooker, Microwave Options: Raymarine plotter and pilot, Mooring kit, Anchoring kit, Teak cockpit table and cover