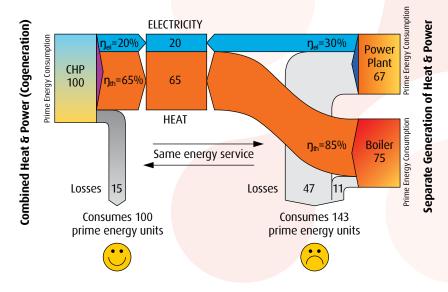

## A suite of tools to support conceptual design through to operational optimisation.

When energy is being generated some of this energy is 'wasted'. Power generation sees significant amounts of energy being lost in relation to the amount of useful energy produced and in building where heat and power are generated separately, this can equate to a lot of energy being wasted needlessly. In turn this equates to higher costs and low energy efficiency.