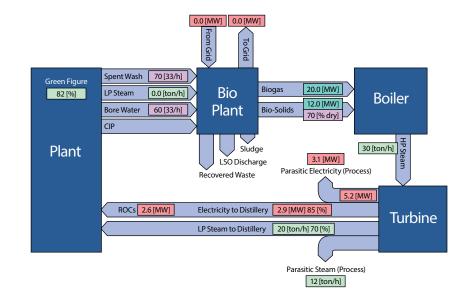

The solution enables organisations to develop a greater understanding of key cogeneration process flows. Also, this enables the ability to simulate possible future scenarios, set benchmarks for the site, validate the operation and identify area to improve the process