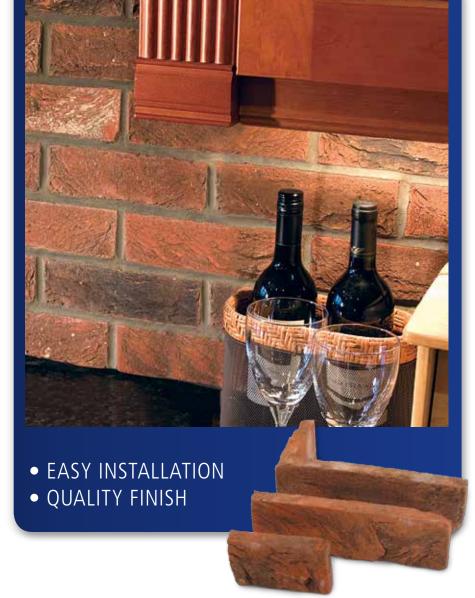

## BrickTile

These are purpose made tiles to give a quick and professional solution for fireplaces, walls in kitchens, bathrooms, porches, conservatories or anywhere you want a feature wall. Whether indoor or outdoor, use your imagination to create finishes that suit your home.

### Half BrickTile

 $102mm \times 65mm \times 18mm$   $60 \ per \ box \ (120 \ per \ m^2 \ / \ 100 \ per \ yard^2)$  sizes may vary due to the manufacturing process

- Fix internally with heavy duty tile adhesive
- Quick and effective solution
- Made from the finest quality kiln fired bricks
- Simple to cut and easy to fix
- Minimum wall preparation