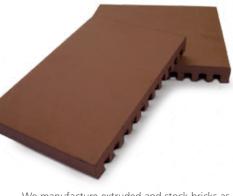

## Manufactured Slips

A range of purpose made slips are available in popular brick colours and textures. The face size is 215mm x 65mm and is 22mm thick.

Manufactured slips offer excellent value and availability.

Cut slips due to their flat backs and dimensional accuracy are ideal for adhesive bonding.

type and the needs of the project. In addition to the standard brick format, Fireborn, Linear and Elementix Rainscreen are also available.