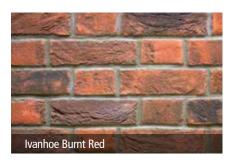

# **Casting Slips**

Slips for precast concrete generally require a 'keyed back' to ensure the slips are embedded into the base mix prior to setting.

**Hearted Red Rustic 3516** 

Oldcott Rustic 3532

**Trafford Multi Rustic 3576** 