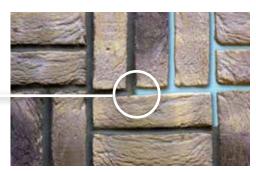

THE PERFECT FINISH
Once the individual
BrickTiles are fixed in place,
they can be pointed in
the traditional way for an
authentic finish.

Ivanhoe Cream