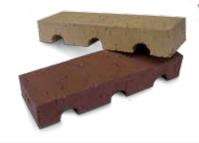

# **Casting Slips**

Slips for precast concrete generally require a 'keyed back' to ensure the slips are embedded into the base mix prior to setting.

**Hearted Red Rustic 3516** 

Oldcott Rustic 3532

**Trafford Multi Rustic 3576** 

Calderstone Gold 3597

We manufacture extruded and stock bricks as well as the large format Fireborn units with specially designed keyways suitable for casting