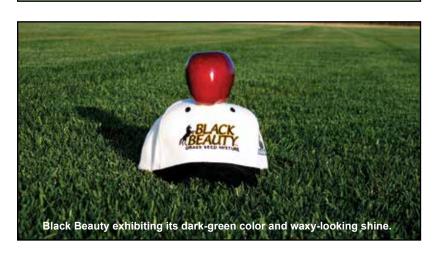

## Black Beauty<sup>™</sup> Dense Shade Premium Grass Seed Mixture

Black Beauty Dense Shade is a premium grass seed mixture specially designed to grow in medium to densely shaded lawn areas. It provides an attractive, dark-green, deeply-rooted lawn that competes quite well against trees with thick canopies and large roots. Black Beauty Dense Shade contains naturally insect and disease resistant varieties that should germinate in 14 - 21 days.

Black Beauty varieties contain a waxy leaf coating to preserve moisture, have a uniform growth habit, and are grown by leading sod growers across the United States.

- Grows in shady areas and dry soils where other mixtures have failed
- Combines many grass types for species diversity with naturally insect resistant grass