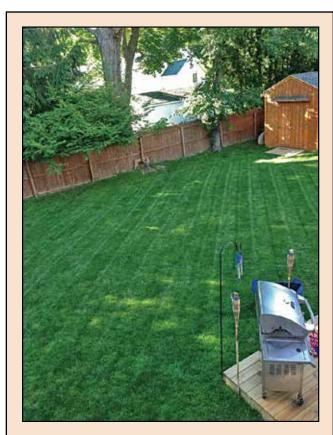

20% Golconda Tall Fescue
20% Toltec Tall Fescue
20% Frontier Perennial Ryegrass
15% Hood Chewings Fescue
15% Eugene Creeping Red Fescue
10% Deepblue Kentucky Bluegrass
100%

Black Beauty Dense Shade grows well in medium to densely shaded areas. Photo of a real Black Beauty lawn.