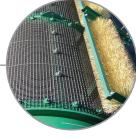

#### TROMMEL DRUM

Features a 5 feet by 16 feet steel drum, with numerous drum and screen options available.

#### **BRUSHES**

Ground level adjustable brushes keep the screen clean and rotate away from drum for ease of drum change.