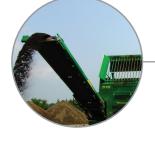

#### **OVERSIZE CONVEYOR**

Heavy duty oversize conveyor at the end of the trommel offers adjustable speed and stockpile height.