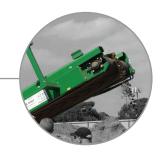

#### **OVERSIZE CONVEYOR**

Heavy duty oversize conveyor at the end of the trommel offers adjustable speed and stockpile height.