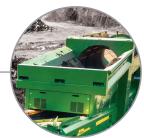

#### **HOPPER CAPACITY**

Hopper capacity of 4.5-7.0yd3 with extensions for greater efficiency.