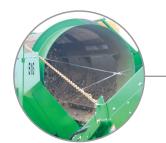

#### **TEDD PANEL UNIVERSAL DISPLAY**

The control panel provides an intuitive, icon-based user interface, which allows all functions to be controlled and monitored.