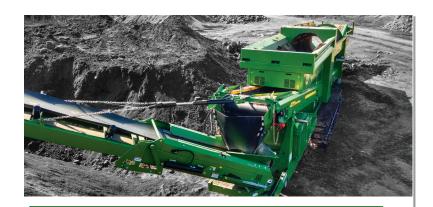

### HIGH PERFORMANCE TROMMEL

Larger producers can achieve high quality fine materials with the McCloskey 516 Trommel. McCloskey International offers a wide range of drum designs and screen sizes to improve quality and meet high demand.

Material such as topsoil, compost, sand and gravel, wood chip, and recycling materials spend more time in the sixteen foot drum for better screening results.

The three screen sections allow for flexibility in sizing to maximise productivity, while the hydraulically folding end conveyor allows oversize material to be effectively stockpiled.

For heavy duty applications, a remote control hydraulic tipping grizzly can be added to scalp off large material.