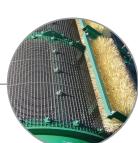

#### TROMMEL DRUM

Features a 5 feet by 16 feet steel drum, with numerous drum and screen options available.

#### **BRUSHES**

Ground level adjustable brushes keep the screen clean and rotate away from drum for ease of drum change.