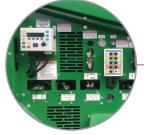

#### **TEDD PANEL UNIVERSAL DISPLAY**

The control panel provides an intuitive, icon-based user interface, which allows all functions to be controlled and monitored.