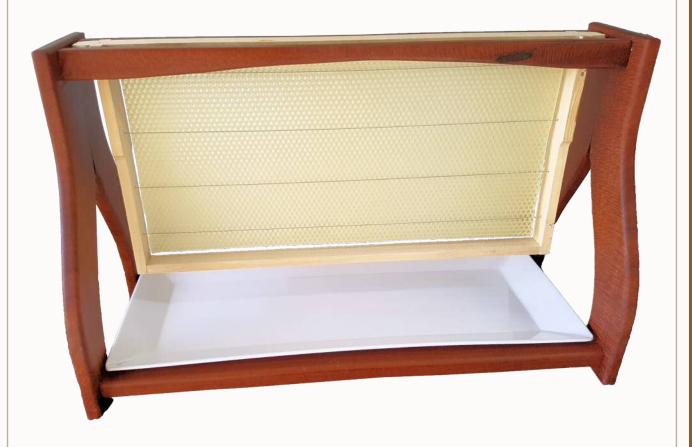

## Honeycomb and honeycomb frame stand

Hand crafted in Australian Beefwood (*Grevillea striata*) with lift out melamine drip dish. Holds full frame size (as shown), Ideal size and half frame size honeycomb frames. Length  $53 \, \text{cm} \times 23 \, \text{cm}$  width  $\times 34 \, \text{cm}$  height. Weight  $2.28 \, \text{kg}$ 

Available as stand and dish only as one cost or with filled honeycomb from hive in cartons of eight frames as added cost. Carton of eight full size frames weigh 25kg. Filled honeycomb frames available ongoing.