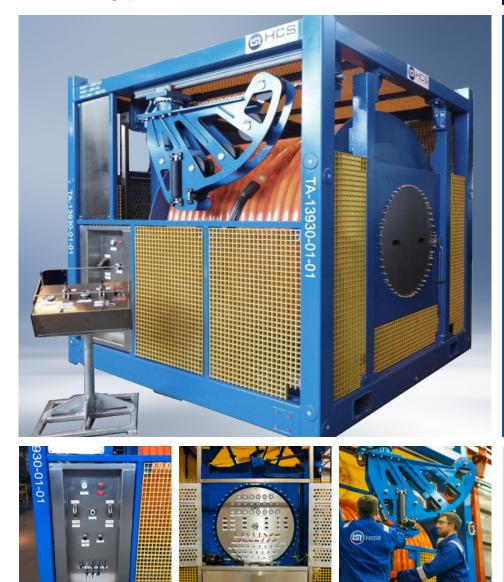

## **Overview**

The HCS rental umbilical reel is suitable for carrying 250m of 90mm umbilical. The reel has a side-mounted gauge panel that accommodates 22 hydraulic functions which can be isolated at any time during operation.

The reel has a front-mounted sheave that protects the umbilical MBR from being compromised during deployment and recovery. The reel comes with a remote station for the deployment and recovery to allow the operator to be closer to the line of site during operation.

## Weight & Dimensions

**Maximum Gross Weight:** 10,000 kg

**Dimensions:** 3115mm x 2870mm x 2820mm

## **Specifications**

Air Supply Unit: 6-10 bar (87-145psi)

Line Pull (Hoist/Lower): 850 kg

Hoist/Lower Speed: 3.94 RPM

Maximum Umbilical Length: 450m

Certificate of Compliance

Full DNV Certification to 2.7-1