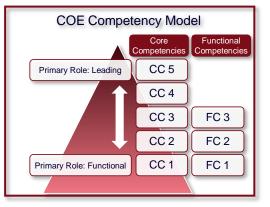

Steps to develop a competency model

- 1. Defining the measurable criteria for outstanding performance in the job
- 2. Selecting a focus group of people performing this job with expected performance
- 3. Identifying behaviours shown by the focus group that lead to success
- Deriving hypotheses about competencies of outstanding performers and their influence on producing desired results
- 5. Confirming hypotheses with focus group results

- 6. Applying competency model in human resource framework
- 7. Monitoring organisational objectives and keeping the competency model up-to-date

Competency models define major parameters for the recruitment process and influence performance management systems. Competencies are the basis for establishing development plans for job holders and drive reward and recognition considerations.