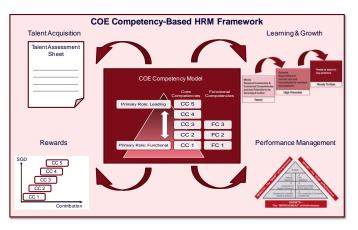

- 6. Applying competency model in human resource framework
- 7. Monitoring organisational objectives and keeping the competency model up-to-date

Competency models define major parameters for the recruitment process and influence performance management systems. Competencies are the basis for establishing development plans for job holders and drive reward and recognition considerations.

## **Our Value Proposition**

Our consulting team bring with them experience in competency development and implementation.

We enhance the skills of your people to empower them to successfully continue and manage the competencybased HRM Framework in future.