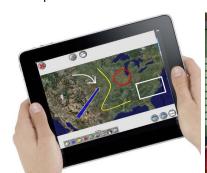

### **ENTERTAINMENT**

Highlight breaking news with graphics over video, maps, traffic reports, cell phone video, web pages in HD with live on-air navigation, web video with zoom. Stocks and shares presentations with Fibonacci retracements, hot spot triggers to control external CG's, DVEs and much more. Easy live weather reports with custom graphics. Incorporate the Telestrator in entertainment shows—Dancing, Comedy, Game shows ....