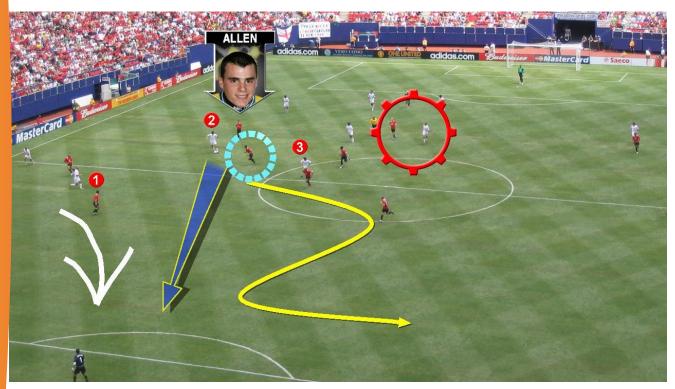

### **SPORTS**

Ideal for any sports analysis, OB or studio configurations with multiple touch screen capability, Talent VT control, team / roster line up, fast real time operation with stunning graphics.