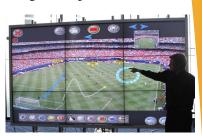

# BROADCAST TELESTRATOR

A visually captivating, story telling tool for talent

### POINT-HD is unlike any other Telestrator you have encountered before.

Beneath the easy to use, talent friendly touch screen interface, are layers of powerful tools, functions & customisation options, making the POINT-HD a real time, interactive graphics solution that producers & talent love to use. Works in any HD or SD video format, simple setup menu, an on-

### **SPORTS**

Ideal for any sports analysis, OB or studio configurations with multiple touch screen capability, Talent VT control, team / roster line up, fast real time operation with stunning graphics.