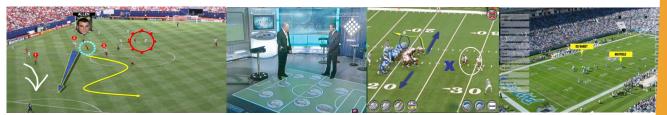

### **SPORTS**

Ideal for any sports analysis, OB or studio configurations with multiple touch screen capability, Talent VT control, team / roster line up, fast real time operation with stunning graphics.

### **ENTERTAINMENT**

Highlight breaking news with graphics over video, maps, traffic reports, cell phone video, web pages in HD with live on-air navigation, web video with zoom. Stocks and shares presentations with Fibonacci retracements, hot spot triggers to control external CG's, DVEs and much more. Easy live weather reports with custom graphics. Incorporate the Telestrator in entertainment shows—Dancing, Comedy, Game shows ....

Stretchy Arrows • Draw • Curved Arrows • Graphics • Spotlights • Split Lines • Hot Spot Triggers • Angles • Spot Zooms
Team / Rosters • Perspective • Area / Off-Side • VTR Control • Circles • HD Web Browser • Rectangles • Swift Flow
Full Screen Zooms • Snapshots