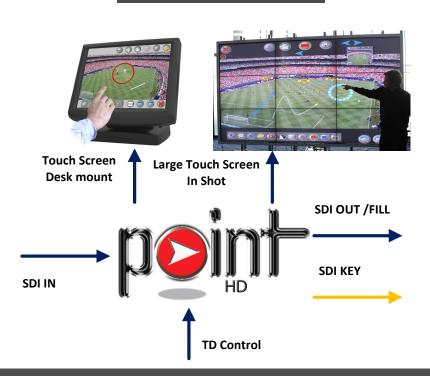

### www.pointhd.com

Full HD & SD Support

Studio & OB Truck Systems

🔼 Two cable setup

On Board Keyer / Key & Fill Out

Web Pages in HD

Easy to customise look & feel

### POINT-HD is unlike any other Telestrator you have encountered before.

Beneath the easy to use, talent friendly touch screen interface, are layers of powerful tools, functions & customisation options, making the POINT-HD a real time, interactive graphics solution that producers & talent love to use. Works in any HD or SD video format, simple setup menu, an on-

board switchable Keyer allows outputs to be configured for composited or Key & Fill. Genlock to Input ability provides quick setup

for OB use, with just two video cables.

Easily customise the look and feel of graphic elements & talent interface, allowing consistent channel branding. Each show or Talent can have their own custom set of tools and interface layouts, with on-air recall of multiple interfaces at a touch of a button, switching back and forth between talent & show segments is fast & simple.

# Touch Screen SDI IN SDI OUT

Quick & easy 2 cable setup using Onboard Keyer, menu selectable to work in any video format.

525, 625,720P, 1080i, 1080P