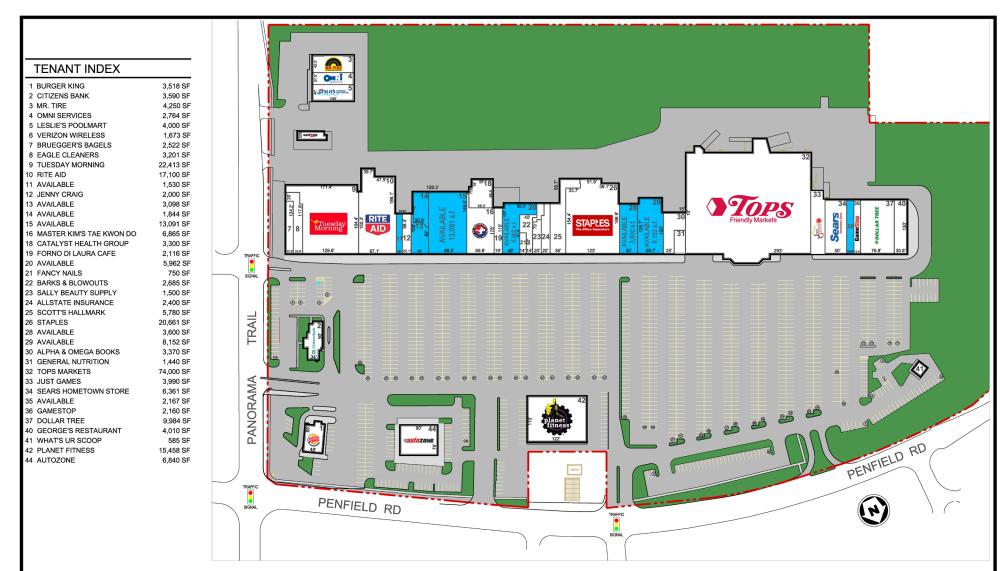

## Panorama Plaza

1601 Penfield Rd Penfield, NY 14625

- Located just 2.5 miles east of Interstate 490 and seven miles east of downtown Rochester, Panorama Plaza is located in Penfield, New York.
- The Plaza is a 278,919 SF, Tops Market-anchored shopping center, and is 91.4% leased. The 74,000 square foot Tops is one of the largest stores in the market and performs well.
- Other major national tenants include Tuesday Morning, Staples, Rite Aid, Sears Outlet, Planet Fitness, Dollar Tree and AutoZone.
- A Home Depot, Post Office, Advance Auto and Walgreens are positioned across Penfield Road and help draw customers from a local trade area consisting of a five-mile population of more than 175,000 people, with an average household income of \$93,000.
- One of Rochester's largest employers, Paychex, is less than a mile from the center.