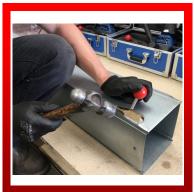

## WNS Pittsburgh Lock Seam Closers / Lockers (SC10) & (SC12)

W. NEAL SERVICES LTD
29 Purdeys Way
Purdeys Industrial Estate
Rochford
Essex
SS4 1ND
ENGLAND

WNS PITTSBURGH LOCK SEAM CLOSERS / LOCKERS (SC10) & (SC12) are the ideal machines for use with Lockformers/Rollformers for closing straight or curved Pittsburgh Lock seams on ducting. They have the ability to close Pittsburgh Lock up to a maximum thickness of 1.25mm mild steel on the SC12 and a maximum of 1.0mm on the SC10, automatically adjusting in accordance to the sheet thickness. The Seam Closers / Lockers are powered by a 1400 watt speed adjustable motor, enabling the user to achieve high quality and tightly joined seams with ease.