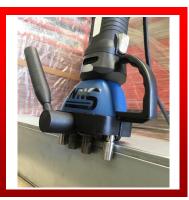

## WNS Pittsburgh Lock Seam Closers / Lockers (SC10) & (SC12)

W. NEAL SERVICES LTD
29 Purdeys Way
Purdeys Industrial Estate
Rochford
Essex
SS4 1ND
ENGLAND

WNS PITTSBURGH LOCK SEAM CLOSERS / LOCKERS (SC10) & (SC12) are the ideal machines for use with Lockformers/Rollformers for closing straight or curved Pittsburgh Lock seams on ducting. They have the ability to close Pittsburgh Lock up to a maximum thickness of 1.25mm mild steel on the SC12 and a maximum of 1.0mm on the SC10, automatically adjusting in accordance to the sheet thickness. The Seam Closers / Lockers are powered by a 1400 watt speed adjustable motor, enabling the user to achieve high quality and tightly joined seams with ease.

| SPECIFICATIONS      |                    |                |                 |                          |                          |
|---------------------|--------------------|----------------|-----------------|--------------------------|--------------------------|
| Model:              | Maximum Thickness: | Flange Height: | Working Speed:  | Minimum<br>Inner Radius: | Minimum<br>Outer Radius: |
| SC10                | 0.50mm - 1.0mm     | 9.0mm - 11mm   | 4.0m - 7.0m/min | 150mm                    | 300mm                    |
| SC12                | 0.75mm - 1.2mm     | 11mm - 13mm    |                 |                          |                          |
| Motor Power:        | Supply Voltage:    | Length:        | Width:          | Height:                  | Weight:                  |
| 1400 Watts, 50/60Hz | 240v, Single Phase | 220mm          | 170mm           | 430mm                    | 5.4Kg                    |