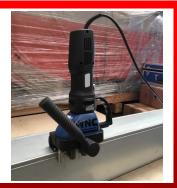

## WNS Pittsburgh Lock Seam Closers / Lockers (SC10) & (SC12)

W. NEAL SERVICES LTD
29 Purdeys Way
Purdeys Industrial Estate
Rochford
Essex
SS4 1ND
ENGLAND

WNS PITTSBURGH LOCK SEAM CLOSERS / LOCKERS (SC10) & (SC12) are the ideal machines for use with Lockformers/Rollformers for closing straight or curved Pittsburgh Lock seams on ducting. They have the ability to close Pittsburgh Lock up to a maximum thickness of 1.25mm mild steel on the SC12 and a maximum of 1.0mm on the SC10, automatically adjusting in accordance to the sheet thickness. The Seam Closers / Lockers are powered by a 1400 watt speed adjustable motor, enabling the user to achieve high quality and tightly joined seams with ease.