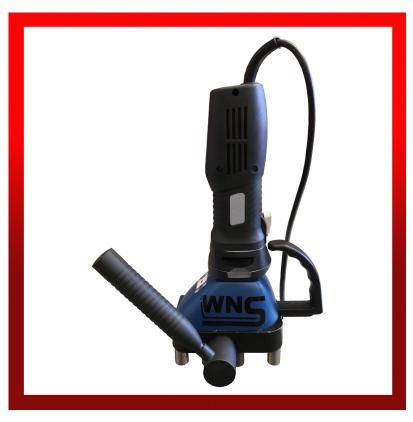

## WNS Pittsburgh Lock Seam Closers / Lockers (SC10) & (SC12)

W. NEAL SERVICES LTD
29 Purdeys Way
Purdeys Industrial Estate
Rochford
Essex
SS4 1ND
ENGLAND

WNS PITTSBURGH LOCK SEAM CLOSERS / LOCKERS (SC10) & (SC12) are the ideal machines for use with Lockformers/Rollformers for closing straight or curved Pittsburgh Lock seams on ducting. They have the ability to close Pittsburgh Lock up to a maximum thickness of 1.25mm mild steel on the SC12 and a maximum of 1.0mm on the SC10, automatically adjusting in accordance to the sheet thickness. The Seam Closers / Lockers are powered by a 1400 watt speed adjustable motor, enabling the user to achieve high quality and tightly joined seams with ease.