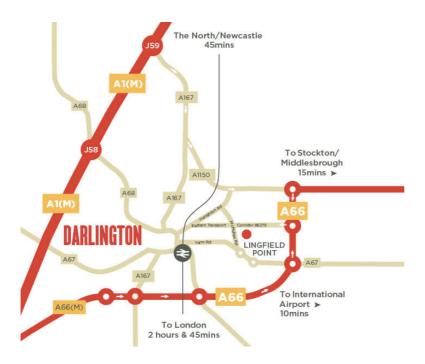

The premises are situated just off McMullen Road, two miles east of Darlington town centre and located off Darlington's Eastern Transport Corridor, giving immediate access to the A66 (east/west) which in turn links to J57, A1(M) south and a couple of miles from the A167 which links to J59, (A1M) north. The offices are only five minutes from Darlington train station on the East Coast Mainline and four miles from Durham Tees Valley Airport. There's also regular bus services travelling into Darlington.

You can insert your post code into the below link and you will be given a direct route to our offices. http://lingfieldpoint.co.uk/location/

Durham 19 miles

Leeds 64 miles

Middlesbrough 14 miles

Newcastle 33 miles

Sunderland 28 miles

York 57 miles

Visitor's parking is located to the front of the Beehive

Main Entrance