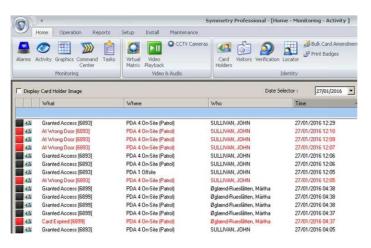

y proposition.

Can be used for checking workers onto site, checking card validity, checking cardholder details, attendance at classes or events, mustering and roll-call, training, conformance and skills checking.... most anything a fixed reader would be deployed for and more besides.



- Handheld devices are setup in Symmetry to enable processing of card-read events by reader
- Readers can operate online via WiFi or Cellular communications, and can operate offline with data synchronized via WiFi, Cellular or (where available) USB/Ethernet connections.
- Uses Symmetry API
- Supports Online and Offline Access Decisions, Segmentation by Companies, Visitors, and Mustering.
- Choose Symmetry data required and display layout with customizable templates.

## In depth integration with Symmetry





## Suffolk IP32 7AB,

United Kingdom +44 (0)1284 760900

Menta Business Centre

SMI Global Ltd

5 Eastern Wav.

Bury St Edmunds



Smart Media Innovations LLC 4500 140th Avenue North, Suite 101, Clearwater Florida 33762,

+1 (727) 269 5994

## Works for your environment

A range of mobile devices is available to accommodate most card technologies, operating environments and functional requirements, including recently released compatibility with NFC phones.