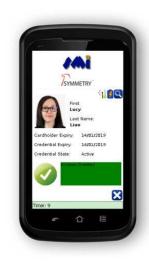

Can be used for checking workers onto site, checking card validity, checking cardholder details, attendance at classes or events, mustering and roll-call, training, conformance and skills checking.... most anything a fixed reader would be deployed for and more besides.