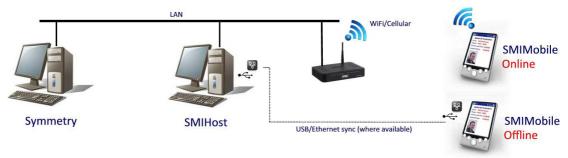

- Handheld devices are setup in Symmetry to enable processing of card-read events by reader
- Readers can operate online via WiFi or Cellular communications, and can operate offline with data synchronized via WiFi, Cellular or (where available) USB/Ethernet connections.
- Uses Symmetry API
- Supports Online and Offline Access Decisions, Segmentation by Companies, Visitors, and Mustering.
- Choose Symmetry data required and display layout with customizable templates.