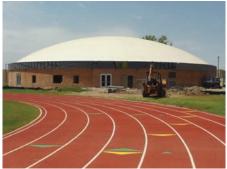

### Lumberton, Texas

Dome Purpose: Fine Arts Facility, Safe Room

Square Footage: 25,447 SF

Completion Date: June, 2014

**Description:** The Fine Arts Facility/School will also function as a Safe Room, providing protection from hurricane and tornado force winds. The 180' diameter low profile dome features post tensioning and a 33' Insulated Concrete Form (ICF) stem wall. It meets FEMA 361 standards for newer absolute protection from hurricane and tornado force winds.