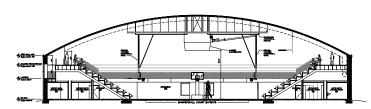

### Hammon, Oklahoma

Dome Purpose: Gymnasium / School / Storm Shelter

Square Footage: 28,000 SF

Completion Date: August 2013

**Description:** The new 1100 seat dome gymnasium/ school also functions as a storm shelter for the Town of Hammon, providing protection from EF5 tornado winds and debris. Innovative features include a 150' diameter, low profile dome and post tensioned ring beam on a 22' Insulated Concrete Form (ICF) stem wall. This dome was constructed to the standards of FEMA 361.

#### Webb City, Missouri

Dome Purpose: High School Gymnasium

Square Footage: 27,571 SF

Completion Date: December 2014

**Description:** The dome, 180' in diameter features a low profile, post tensioned ring beam and 30' stem wall. It will house the high school gymnasium and will also function as a Safe Room, providing protection from EF5 tornado winds and debris.