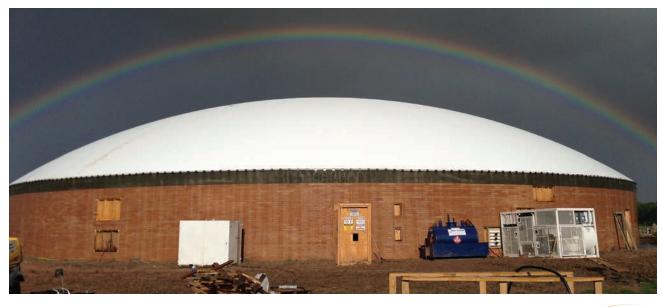

#### **Bloomington, Texas**

Dome Purpose: Gymnasium / Safe Room

Square Footage: Approximately 18,400 SF

Completion Date: June, 2014

**Description:** The new dome will also function as a Safe Room for the school, providing protection from hurricane and tornado force winds. The low profile dome, constructed to the standards of FEMA 361, is 153' in diameter and features post tensioning and a 13' structural brick stem wall.