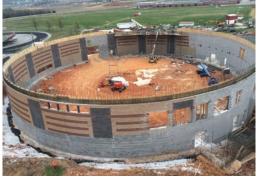

#### **Bloomington, Texas**

Dome Purpose: Gymnasium / Safe Room

Square Footage: Approximately 18,400 SF

Completion Date: June, 2014

**Description:** The new dome will also function as a Safe Room for the school, providing protection from hurricane and tornado force winds. The low profile dome, constructed to the standards of FEMA 361, is 153' in diameter and features post tensioning and a 13' structural brick stem wall.