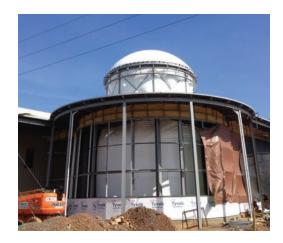

### Lynchburg, Virginia

Dome Purpose: Liberty University, LaHaye Student Union Center

Square Footage: (1) 2827' SF, (1) 706' SF

Completion Date: May 2014

**Description:** The domes serve as architectural features to the addition at the LaHaye Student Center. The large dome, 64' in diameter, houses a rock climbing wall and the small 32' diameter dome is architectural only. The domes are being constructed some 40' atop the building.

Architect: Glass and Associates, www.glass-associatesconstruction.com

General Contractor: Glass and Associates, Darryl Glass - 434.385.8958 (p)

**Dome Builder:** ABC Domes / Dome Technology

**Dome Engineer:** ES<sup>2</sup>