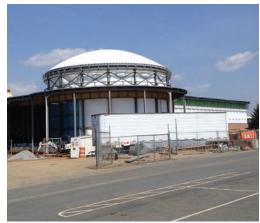

### Lynchburg, Virginia

Dome Purpose: Liberty University, LaHaye Student Union Center

Square Footage: (1) 2827' SF, (1) 706' SF

Completion Date: May 2014

**Description:** The domes serve as architectural features to the addition at the LaHaye Student Center. The large dome, 64' in diameter, houses a rock climbing wall and the small 32' diameter dome is architectural only. The domes are being constructed some 40' atop the building.

Architect: Glass and Associates, www.glass-associatesconstruction.com

General Contractor: Glass and Associates, Darryl Glass - 434.385.8958 (p)

**Dome Builder:** ABC Domes / Dome Technology

**Dome Engineer:** ES<sup>2</sup>