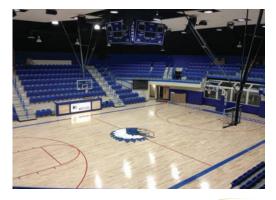

#### Webb City, Missouri

Dome Purpose: High School Gymnasium

Square Footage: 27,571 SF

Completion Date: December 2014

**Description:** The dome, 180' in diameter features a low profile, post tensioned ring beam and 30' stem wall. It will house the high school gymnasium and will also function as a Safe Room, providing protection from EF5 tornado winds and debris.