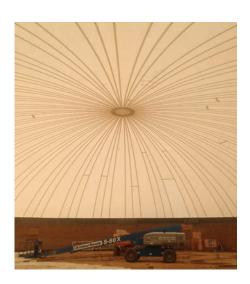

### Lumberton, Texas

Dome Purpose: Fine Arts Facility, Safe Room

Square Footage: 25,447 SF

Completion Date: June, 2014

**Description:** The Fine Arts Facility/School will also function as a Safe Room, providing protection from hurricane and tornado force winds. The 180' diameter low profile dome features post tensioning and a 33' Insulated Concrete Form (ICF) stem wall. It meets FEMA 361 standards for newer absolute protection from hurricane and tornado force winds.