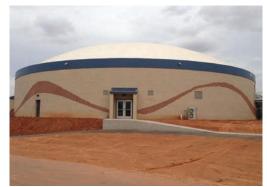

### Hammon, Oklahoma

Dome Purpose: Gymnasium / School / Storm Shelter

Square Footage: 28,000 SF

Completion Date: August 2013

**Description:** The new 1100 seat dome gymnasium/ school also functions as a storm shelter for the Town of Hammon, providing protection from EF5 tornado winds and debris. Innovative features include a 150' diameter, low profile dome and post tensioned ring beam on a 22' Insulated Concrete Form (ICF) stem wall. This dome was constructed to the standards of FEMA 361.

#### **Bloomington, Texas**

Dome Purpose: Gymnasium / Safe Room

Square Footage: Approximately 18,400 SF

Completion Date: June, 2014

**Description:** The new dome will also function as a Safe Room for the school, providing protection from hurricane and tornado force winds. The low profile dome, constructed to the standards of FEMA 361, is 153' in diameter and features post tensioning and a 13' structural brick stem wall.

### Lumberton, Texas

Dome Purpose: Fine Arts Facility, Safe Room

Square Footage: 25,447 SF

Completion Date: June, 2014

**Description:** The Fine Arts Facility/School will also function as a Safe Room, providing protection from hurricane and tornado force winds. The 180' diameter low profile dome features post tensioning and a 33' Insulated Concrete Form (ICF) stem wall. It meets FEMA 361 standards for newer absolute protection from hurricane and tornado force winds.