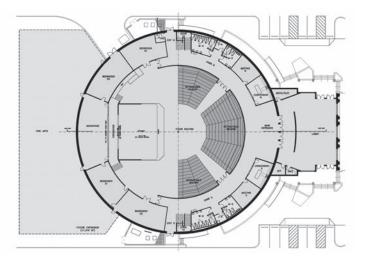

### Hammon, Oklahoma

Dome Purpose: Gymnasium / School / Storm Shelter

Square Footage: 28,000 SF

Completion Date: August 2013

**Description:** The new 1100 seat dome gymnasium/ school also functions as a storm shelter for the Town of Hammon, providing protection from EF5 tornado winds and debris. Innovative features include a 150' diameter, low profile dome and post tensioned ring beam on a 22' Insulated Concrete Form (ICF) stem wall. This dome was constructed to the standards of FEMA 361.