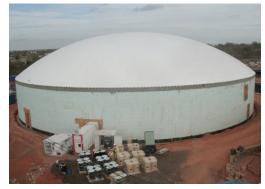

### Lumberton, Texas

Dome Purpose: Fine Arts Facility, Safe Room

Square Footage: 25,447 SF

Completion Date: June, 2014

**Description:** The Fine Arts Facility/School will also function as a Safe Room, providing protection from hurricane and tornado force winds. The 180' diameter low profile dome features post tensioning and a 33' Insulated Concrete Form (ICF) stem wall. It meets FEMA 361 standards for newer absolute protection from hurricane and tornado force winds.

#### Webb City, Missouri

Dome Purpose: High School Gymnasium

Square Footage: 27,571 SF

Completion Date: December 2014

**Description:** The dome, 180' in diameter features a low profile, post tensioned ring beam and 30' stem wall. It will house the high school gymnasium and will also function as a Safe Room, providing protection from EF5 tornado winds and debris.