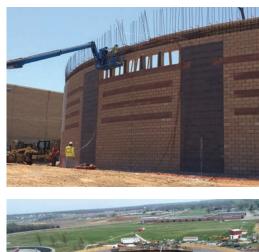

### Lumberton, Texas

Dome Purpose: Fine Arts Facility, Safe Room

Square Footage: 25,447 SF

Completion Date: June, 2014

**Description:** The Fine Arts Facility/School will also function as a Safe Room, providing protection from hurricane and tornado force winds. The 180' diameter low profile dome features post tensioning and a 33' Insulated Concrete Form (ICF) stem wall. It meets FEMA 361 standards for newer absolute protection from hurricane and tornado force winds.