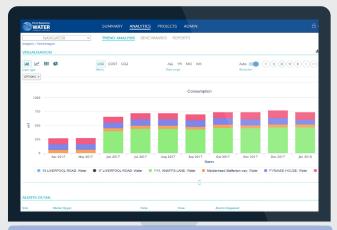

**VIEW CONSUMPTION FOR ALL SITES AT A GLANCE** Track water usage in real time (d/w/m/y/all). Automated AMR connection. Alerts when consumption above tolerance.

#### COST TRACKING

Monitor water costs over time and compare with previous periods.