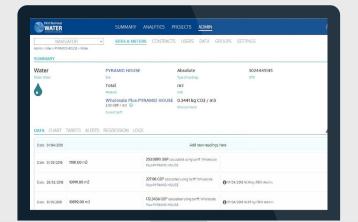

## EASILY CONNECT WITH AMR AND SMART METER

Make the most of real-time data. Also has a built-in function to attach an image of a water meter while uploading the meter reading.

#### SUBMIT METER READING VIA THE MOBILE APP

"No more hassle to submit meter readings! Unbelievable, just open the camera, snap it, and Done!

Pinn House, 2 High Street, Pinner Middlesex HA5 5PW

0

0800-849-1342