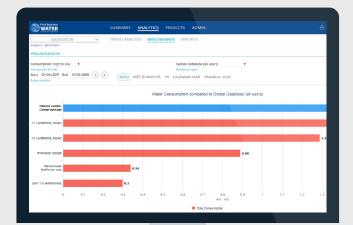

## AUTOMATIC PERFORMANCE BENCHMARKING

Simply shows results of the relative water efficiency performance. Along with in-depth analysis, benchmark your consumption against the best and typical practice.

#### **FBW BENCHMARKING**

Benchmark beyond your portfolio, compare your consumption against the best and typical practices of peer FBW customers.