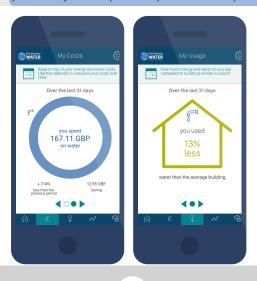

#### ACCESS WATER DATA ANYTIME EVERYWHERE

Manage and monitor your actual water consumption, costs, and historical data over time from mobile and desktop application.

#### COST TRACKING

Monitor water costs over time and compare with previous periods.

## AUTOMATIC PERFORMANCE BENCHMARKING

Simply shows results of the relative water efficiency performance. Along with in-depth analysis, benchmark your consumption against the best and typical practice.