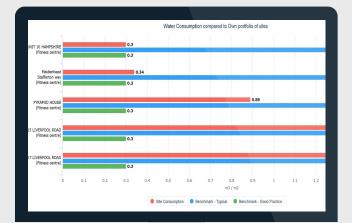

#### BENCHMARKING

Sites benchmarked and ranked against other sites in portfolio by metric (i.e. m3 / per m2 of area).

#### **FBW BENCHMARKING**

Benchmark beyond your portfolio, compare your consumption against the best and typical practices of peer FBW customers.