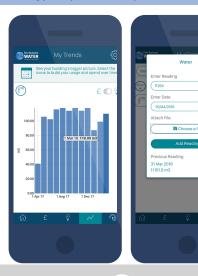

**VIEW CONSUMPTION FOR ALL SITES AT A GLANCE** Track water usage in real time (d/w/m/y/all). Automated AMR connection. Alerts when consumption above tolerance.

#### SUBMIT METER READING VIA THE MOBILE APP

"No more hassle to submit meter readings! Unbelievable, just open the camera, snap it, and Done!

Pinn House, 2 High Street, Pinner Middlesex HA5 5PW

0

0800-849-1342