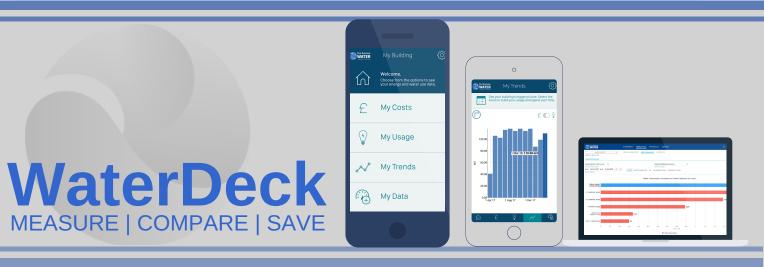

contactus@firstbusinesswater.co.uk www.firstbusinesswater.co.uk Access your water consumption anytime everywhere - automatic performance benchmarking

The first innovative web-based platform that helps you to understand, manage and monitor your actual water consumption

WaterDeck is an innovative online platform that gathers water consumption data from all your business premises, sync with the Cloud, so they are accessible from anywhere. Together with a user-friendly interface, available on both desktop and mobile application. With intelligent analytic functions, helping you to understand your consumption as well as automatically benchmark water efficiency performance against your sites or among peer industry benchmarks.