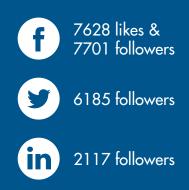

*CEUs** 

awarded



58

Renewals

of CCDM

LIVE





129 Delegates took the CCDM exam

# VISIBILITY:

#### **Advertising Opportunities**

SCDM offers access to a unique audience of more than 2400 clinical data professionals of all levels and industries through its two member publications, Data Basics and Data Connections

> Data Basics Advertising Options

|              | 1x                 | 2x | Зx | 4x |
|--------------|--------------------|----|----|----|
| Full Page    | Visionary Partner  |    |    |    |
| Half Page    | Leadership Partner |    |    |    |
| Quarter Page | Patron Partner     |    |    |    |

> Data Connections Advertising Options

|           | 2x           | 4x | 6х |
|-----------|--------------|----|----|
| Banner Ad | All Partners |    |    |

# Social Media



# **SELECT FROM THESE OPPORTUNITIES**

FOR GREATER VISIBILITY & IMPACT

#### <u>VISIBILITY</u>

### Website Advertising

Increase traffic activity on your company's website by placing a banner advertisement on our home page or an internal page of the SCDM website. With an average of **4,945** unique visitors each month, the SCDM website is the perfect place for your organization to reach our membership of more than **2,400** professionals. Space can be purchased in six or 12 month increments.

|                | Six months        | Twelve months         |
|----------------|-------------------|-----------------------|
| Square Ad      | Patron Partner    | Leadership<br>Partner |
| Leaderboard Ad | Visionary Partner |                       |

### **Career Center**

Partnering with SCDM to