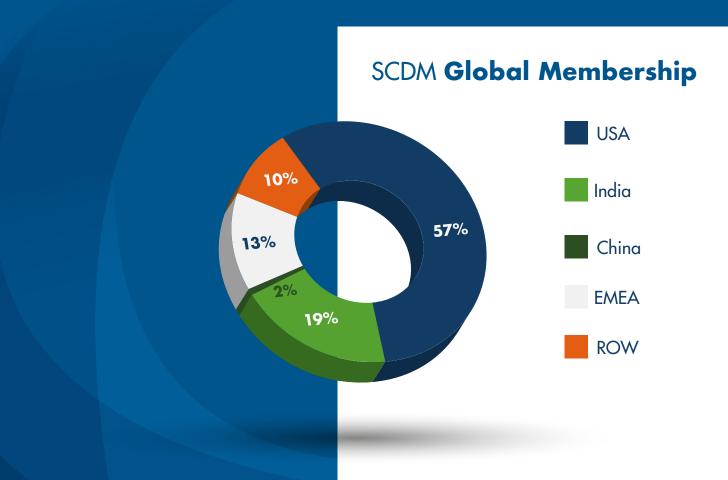

# **MEMBERSHIP DEMOGRAPHICS**

SCDM membership has grown at an average rate of 15 percent per year since 2003 and stood at the end of 2019 at more than **2,400**. It represents mainly members in the United States (57%), India (19%), China (2%), United Kingdom (3%), Canada (3%).