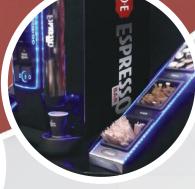

### Standard Options

Standard Black Unit with generic graphics
Standard Black Unit with DE Espresso graphics

#### Other Options

Easy Turn service system
Side Pod Lighting (WH/RD/BL/OR/GR)
Waste bin with stainless flap and chute system
Bespoke Powder Coat Finish and Graphics