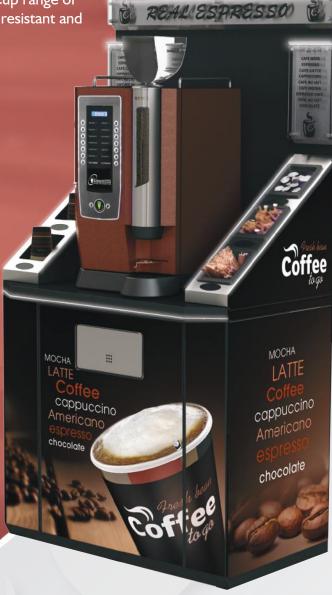

# Cuppa-Go

An expertly designed, stylish and highly functional serving station primarily designed to compliment our market leading Roma Bean to Cup range of machines, this powder coated metal unit is inherently water resistant and is a striking new addition to our product range.

#### Specification:

Power consumption - 220-240V 0.01kW

Weight - 90kg

Product Dimensions: (W x H x D)

Serving Station Only – 1075mm x 1977mm x 710mm

Cuppa-Go with generic graphics and Roma Bean to Cup Machine in Rich Copper Colour