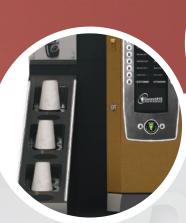

#### Standard Features Include:

- Strong steel construction with no MFC or MDF components to suffer water damage
- High impact solid state illuminated header and menu boards
- Three station cup dispenser pod
- Three station condiment/lid dispenser pod
- · Lockable, high capacity storage cupboard with shelf
- Compatible with all coin operated variants and our entire instant machine range too
- Generic or Douwe Egberts graphics

#### **Optional Features Include:**

- Turntable and pivoting condiment pod to facilitate 'in-situ' maintenance and servicing
- Neon effect, colour co-ordinating pod lighting
- High capacity internal waste bin with stainless steel flap and chute system
- Bespoke powder coat colour finishes and customised graphics also available (prices on application)