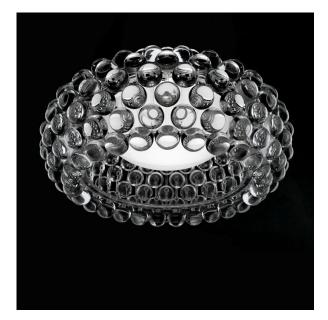

# Caboche C

## Description –

Ceiling lamp composed by spheres made of polymethylmetacrylate, transparent or gold yellow. Shade in blown glass, white matt finish. The light is multiplied and refracted through the transparent spheres that compose the body of the lamp.

#### General –

| [ | Designer: | Patricia Urquiola & Eliana Gerotto           |
|---|-----------|----------------------------------------------|
| ľ | Material: | Polymethylmethacrylate / Blown Glass / Metal |
| F | Finish:   | Transparent / Golden Yellow                  |
| ŀ | Height:   | 190mm                                        |
| ١ | Width:    | 500mm                                        |
| [ | Depth:    | 500mm                                        |
|   |           |                                              |