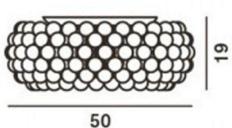

#### General –

| [ | Designer: | Patricia Urquiola & Eliana Gerotto           |
|---|-----------|----------------------------------------------|
| ľ | Material: | Polymethylmethacrylate / Blown Glass / Metal |
| F | Finish:   | Transparent / Golden Yellow                  |
| ŀ | Height:   | 190mm                                        |
| ١ | Width:    | 500mm                                        |
| [ | Depth:    | 500mm                                        |
|   |           |                                              |