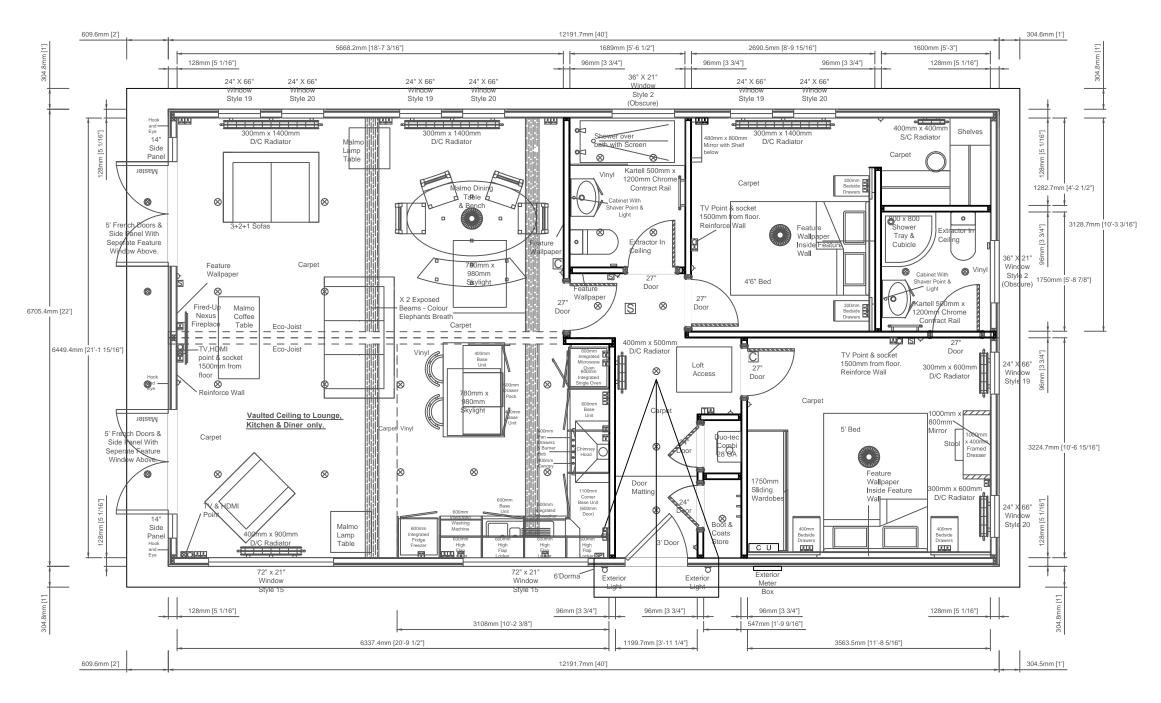

|          |                                                 | _             |          |        |                                                 |    |                    |         |            |            |                                        |         |   |
|----------|-------------------------------------------------|---------------|----------|--------|-------------------------------------------------|----|--------------------|---------|------------|------------|----------------------------------------|---------|---|
|          | Prestige Contemporary 40' x 22' (12.19m x 6.7m) |               | Date:    |        | This home is designed in accordance with BS3632 |    |                    |         | Date       | By D       | escription                             |         | 1 |
|          | 2 Bed En-Suite W/I/W                            | Scale: Rela   |          | Legend |                                                 |    |                    | 1       |            |            |                                        |         |   |
| - 1      |                                                 |               | Relative | Ā      | Light Switch                                    | +  | Exterior Tap       | 1       |            |            |                                        |         |   |
|          |                                                 | Drawn:        |          | 0      | Pull Card Switch                                |    | TV Point           | 1       |            |            |                                        |         |   |
|          |                                                 |               |          | X      | Batten Holder                                   | P  | Phone Point        |         |            |            |                                        |         |   |
| $\vdash$ | Customers Signature;                            | Code: Dwg No: |          | 0      | Globe Light                                     | ⊠  | HDMI Point         | ]       |            |            |                                        |         |   |
|          |                                                 |               |          |        | Exterior Light                                  |    | Thermostat         | 1       |            |            |                                        |         |   |
|          |                                                 |               |          | 8      | Downlight                                       | C  | CO₂ Alarm          | 1       |            |            |                                        |         |   |
| Q        |                                                 |               |          |        | Single Socket                                   | S  | Smoke Alarm        |         |            |            |                                        |         |   |
|          | Data                                            |               |          | 2      | Double Socket                                   |    | Radiator           |         |            |            |                                        |         |   |
| n        | Date;                                           | Serial No:    |          | Ø      | Spur Socket                                     | CU | Consumer Unit      |         |            |            |                                        |         |   |
|          |                                                 |               |          | SP     | Switching Plate                                 |    | Exterior Meter Box | This pl | an is a gu | uide and s | hould be used for illustrative purpose | es only |   |

|                              | Rooms            | Length | Width |
|------------------------------|------------------|--------|-------|
| lotes;                       | Lounge/<br>Diner | 18'8"  | 19'2" |
| Timber Ogee Door     Cosings | Kitchen          | 10'3"  | 9'5"  |
| Casings                      | Bathroom         | 5'7"   | 6'3"  |
|                              | Bedroom 1        | 11'9"  | 9'7"  |
|                              | Bedroom 2        | 8'10"  | 9'4"  |
|                              | Ensuite          | 5'3"   | 5'2"  |

Room Sizes

5'3"

3'10"