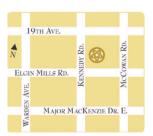

#### Where and When

Mandarin Golf and Country Club

11207 Kennedy Road, Markham
www.golfmandarin.com ◆ 905-887-9887

#### **Directions from Toronto:**

Don Valley North/404 to Major Mackenzie (exit 31) ◆ East on Major Mackenzie (route 25) to Kennedy Rd. ◆ North at Kennedy Rd. to 11207 Kennedy ◆ Entrance is on right side.