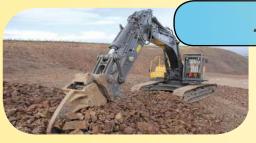

# BLOCK HANDLING FORKS 301-1601

In our company Balavto Ltd. we produce different types, sizes and capacities of forks for loaders - custom made up to 120 tons loading capacity.

Forks for Stone blocks are special **Heavy Duty Loader**Forks intended to be used in quarries or other places,
where stone blocks handling is required.

Forks are fixed (no forks movement to the left/right), and can be custim made for any kind and make of Loader: Volvo, Caterpillar, Komatsu, Liebherr, Doosan, etc...

Attaching element on forks is also custom-made in accordance with the attaching system on Loader.