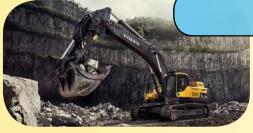

# BLOCK HANDLING FORKS 301-1601

In our company Balavto Ltd. we produce different types, sizes and capacities of forks for loaders - custom made up to 120 tons loading capacity.

Forks for Stone blocks are special **Heavy Duty Loader**Forks intended to be used in quarries or other places,
where stone blocks handling is required.

Forks are fixed (no forks movement to the left/right), and can be custim made for any kind and make of Loader: Volvo, Caterpillar, Komatsu, Liebherr, Doosan, etc...

Attaching element on forks is also custom-made in accordance with the attaching system on Loader.