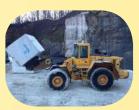

# BLOCK HANDLING FORKS 301-1601

In our company Balavto Ltd. we produce different types, sizes and capacities of forks for loaders - custom made up to 120 tons loading capacity.

Forks for Stone blocks are special **Heavy Duty Loader**Forks intended to be used in quarries or other places,
where stone blocks handling is required.

Forks are fixed (no forks movement to the left/right), and can be custim made for any kind and make of Loader: Volvo, Caterpillar, Komatsu, Liebherr, Doosan, etc...

Attaching element on forks is also custom-made in accordance with the attaching system on Loader.