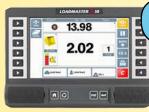

## Loadmaster & 50

LOADMASTER a50, the enhanced colour touchscreen replacement for the LOADMASTER 8kiX is an on-board weighing system for larger loaders.