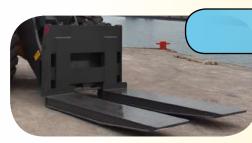

#### Produced by BALAVTO

Cross section: 250x100 mm

Lenght: 1400 mm (or custom made lengt)

External width: 1300 mm
Back heigh: 1100 mm
Load capacity: 30t/pair

## Produced by BALAVTO

Cross section: 300x105 mm

Lenght: 1400 mm (or custom made lengt)

External width: 1400 mm

Back heigh: 1100 mm

Load capacity: 48t/pair

60t

#### Produced by BALAVTO

Cross section: 300x120 mm

Lenght: 1500 mm (or custom made lengt)

External width: 1400 mm
Back heigh: 1100 mm
Load capacity: 60t/pair

80t

### Produced by BALAVTO

Cross section: 300x140 mm

Lenght: 1800 mm (or custom made lengt)

External width: 1400 mm
Back heigh: 1200 mm
Load capacity: 80t/pair

### Produced by BALAVTO

Cross section: 350x150 mm

Lenght: 1700 mm (or custom made lenght)

External width: 1500 mm
Back heigh: 1400 mm
Load capacity: 100t/pair

110t

#### Produced by BALAVTO

Cross section: 350x150 mm

Lenght: 1760 mm (or custom made lenght)

External width: 1500 mm

Back heigh: 1065 mm

Load capacity: 110t/pair

160t

## Produced by BALAVTO

Cross section: 350x150 mm (special steel)

Lenght: 1760 mm (or custom made lenght)

External width: 1500 mm

Back heigh: 1065 mm

Load capacity: 160t/pair