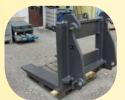

# BLOCK HANDLING FORKS 301-1601

In our company Balavto Ltd. we produce different types, sizes and capacities of forks for loaders - custom made up to 120 tons loading capacity.

Forks for Stone blocks are special **Heavy Duty Loader**Forks intended to be used in quarries or other places,
where stone blocks handling is required.

Forks are fixed (no forks movement to the left/right), and can be custim made for any kind and make of Loader: Volvo, Caterpillar, Komatsu, Liebherr, Doosan, etc...

Attaching element on forks is also custom-made in accordance with the attaching system on Loader.

#### Produced by BALAVTO

Cross section: 250x100 mm

Lenght: 1400 mm (or custom made lengt)

External width: 1300 mm
Back heigh: 1100 mm
Load capacity: 30t/pair

## Produced by BALAVTO

Cross section: 300x105 mm

Lenght: 1400 mm (or custom made lengt)

External width: 1400 mm

Back heigh: 1100 mm

Load capacity: 48t/pair

60t

#### Produced by BALAVTO

Cross section: 300x120 mm

Lenght: 1500 mm (or custom made lengt)

External width: 1400 mm
Back heigh: 1100 mm
Load capacity: 60t/pair

80t

### Produced by BALAVTO

Cross section: 300x140 mm

Lenght: 1800 mm (or custom made lengt)

External width: 1400 mm
Back heigh: 1200 mm
Load capacity: 80t/pair

### Produced by BALAVTO

Cross section: 350x150 mm

Lenght: 1700 mm (or custom made lenght)

External width: 1500 mm
Back heigh: 1400 mm
Load capacity: 100t/pair

110t

#### Produced by BALAVTO

Cross section: 350x150 mm

Lenght: 1760 mm (or custom made lenght)

External width: 1500 mm

Back heigh: 1065 mm

Load capacity: 110t/pair

160t

## Produced by BALAVTO

Cross section: 350x150 mm (special steel)

Lenght: 1760 mm (or custom made lenght)

External width: 1500 mm

Back heigh: 1065 mm

Load capacity: 160t/pair