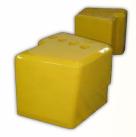

# Aditional bottom counterweight

On wheel loader which work in quarry is neccesary to put on rear side aditional bottom counterweight to unload front tires.

# Aditional side counterweight

#### Produced by BALAVTO

On bigger wheel loaders which work in quarry is recommended to put on rear side aditional side counterweight to unload front tires.