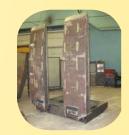

# Aditional bottom counterweight

On wheel loader which work in quarry is neccesary to put on rear side aditional bottom counterweight to unload front tires.

# Aditional side counterweight

#### Produced by BALAVTO

On bigger wheel loaders which work in quarry is recommended to put on rear side aditional side counterweight to unload front tires.