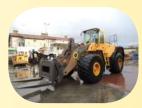

# Aditional bottom counterweight

On wheel loader which work in quarry is neccesary to put on rear side aditional bottom counterweight to unload front tires.

#### Produced by BALAVTO

On bigger wheel loaders which work in quarry is recommended to put on rear side aditional side counterweight to unload front tires.