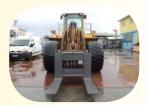

# Aditional bottom counterweight

On wheel loader which work in quarry is neccesary to put on rear side aditional bottom counterweight to unload front tires.

# Aditional side counterweight

#### Produced by BALAVTO

On bigger wheel loaders which work in quarry is recommended to put on rear side aditional side counterweight to unload front tires.