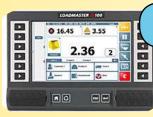

## Loadmaster & 100

LOADMASTER  $\alpha 100$  has been designed to operate within the fastest loading environments and toughest of conditions compensating for uneven, sloped ground and restricted loading areas reducing cycle times and maximising tons per hour performance.