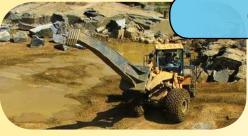

# Custom loader boom for blocks

Custom loader boom lenght will be made according machine for wich you need this type of boom.