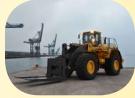

# BLOCK HANDLING FORKS 301-1601

In our company Balavto Ltd. we produce different types, sizes and capacities of forks for loaders - custom made up to 120 tons loading capacity.

Forks for Stone blocks are special **Heavy Duty Loader**Forks intended to be used in quarries or other places,
where stone blocks handling is required.

Forks are fixed (no forks movement to the left/right), and can be custim made for any kind and make of Loader: Volvo, Caterpillar, Komatsu, Liebherr, Doosan, etc...

Attaching element on forks is also custom-made in accordance with the attaching system on Loader.