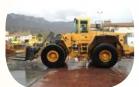

# BLOCK HANDLING FORKS 301-1601

In our company Balavto Ltd. we produce different types, sizes and capacities of forks for loaders - custom made up to 120 tons loading capacity.

Forks for Stone blocks are special **Heavy Duty Loader**Forks intended to be used in quarries or other places,
where stone blocks handling is required.

Forks are fixed (no forks movement to the left/right), and can be custim made for any kind and make of Loader: Volvo, Caterpillar, Komatsu, Liebherr, Doosan, etc...

Attaching element on forks is also custom-made in accordance with the attaching system on Loader.