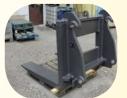

# BLOCK HANDLING FORKS 301-1601

In our company Balavto Ltd. we produce different types, sizes and capacities of forks for loaders - custom made up to 120 tons loading capacity.

Forks for Stone blocks are special **Heavy Duty Loader**Forks intended to be used in quarries or other places,
where stone blocks handling is required.

Forks are fixed (no forks movement to the left/right), and can be custim made for any kind and make of Loader: Volvo, Caterpillar, Komatsu, Liebherr, Doosan, etc...

Attaching element on forks is also custom-made in accordance with the attaching system on Loader.

#### Produced by BALAVTO

Cross section: 250x100 mm

Lenght: 1400 mm (or custom made lengt)

External width: 1300 mm
Back heigh: 1100 mm
Load capacity: 30t/pair