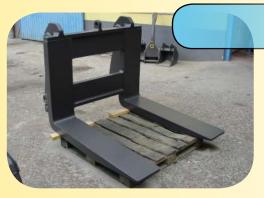

#### Produced by BALAVTO

Cross section: 250x100 mm

Lenght: 1400 mm (or custom made lengt)

External width: 1300 mm
Back heigh: 1100 mm
Load capacity: 30t/pair

## Produced by BALAVTO

Cross section: 300x105 mm

Lenght: 1400 mm (or custom made lengt)

External width: 1400 mm

Back heigh: 1100 mm

Load capacity: 48t/pair

60t