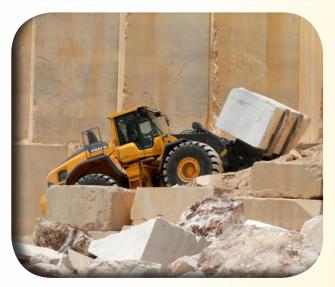

# BLOCK HANDLING FORKS 301-1601

In our company Balavto Ltd. we produce different types, sizes and capacities of forks for loaders - custom made up to 120 tons loading capacity.

Forks for Stone blocks are special **Heavy Duty Loader**Forks intended to be used in quarries or other places,
where stone blocks handling is required.

Forks are fixed (no forks movement to the left/right), and can be custim made for any kind and make of Loader: Volvo, Caterpillar, Komatsu, Liebherr, Doosan, etc...

Attaching element on forks is also custom-made in accordance with the attaching system on Loader.

# **Extensions for forks**

We can make you also forks extensions in different widths and lengths.