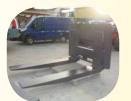

# BLOCK HANDLING FORKS 301-1601

In our company Balavto Ltd. we produce different types, sizes and capacities of forks for loaders - custom made up to 120 tons loading capacity.

Forks for Stone blocks are special **Heavy Duty Loader**Forks intended to be used in quarries or other places,
where stone blocks handling is required.

Forks are fixed (no forks movement to the left/right), and can be custim made for any kind and make of Loader: Volvo, Caterpillar, Komatsu, Liebherr, Doosan, etc...

Attaching element on forks is also custom-made in accordance with the attaching system on Loader.