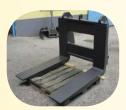

# BLOCK HANDLING FORKS 301-1601

In our company Balavto Ltd. we produce different types, sizes and capacities of forks for loaders - custom made up to 120 tons loading capacity.

Forks for Stone blocks are special **Heavy Duty Loader**Forks intended to be used in quarries or other places,
where stone blocks handling is required.

Forks are fixed (no forks movement to the left/right), and can be custim made for any kind and make of Loader: Volvo, Caterpillar, Komatsu, Liebherr, Doosan, etc...

Attaching element on forks is also custom-made in accordance with the attaching system on Loader.