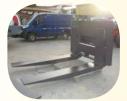

# BLOCK HANDLING FORKS 301-1601

In our company Balavto Ltd. we produce different types, sizes and capacities of forks for loaders - custom made up to 120 tons loading capacity.

Forks for Stone blocks are special **Heavy Duty Loader**Forks intended to be used in quarries or other places,
where stone blocks handling is required.

Forks are fixed (no forks movement to the left/right), and can be custim made for any kind and make of Loader: Volvo, Caterpillar, Komatsu, Liebherr, Doosan, etc...

Attaching element on forks is also custom-made in accordance with the attaching system on Loader.