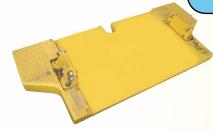

# BLOCK HANDLING FORKS 301-1601

In our company Balavto Ltd. we produce different types, sizes and capacities of forks for loaders - custom made up to 120 tons loading capacity.

Forks for Stone blocks are special **Heavy Duty Loader**Forks intended to be used in quarries or other places,
where stone blocks handling is required.

Forks are fixed (no forks movement to the left/right), and can be custim made for any kind and make of Loader: Volvo, Caterpillar, Komatsu, Liebherr, Doosan, etc...

Attaching element on forks is also custom-made in accordance with the attaching system on Loader.

#### Produced by BALAVTO

Cross section: 250x100 mm

Lenght: 1400 mm (or custom made lengt)

External width: 1300 mm
Back heigh: 1100 mm
Load capacity: 30t/pair