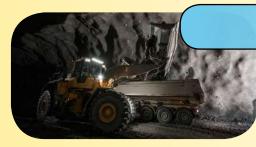

# BLOCK HANDLING FORKS 301-1601

In our company Balavto Ltd. we produce different types, sizes and capacities of forks for loaders - custom made up to 120 tons loading capacity.

Forks for Stone blocks are special **Heavy Duty Loader**Forks intended to be used in quarries or other places,
where stone blocks handling is required.

Forks are fixed (no forks movement to the left/right), and can be custim made for any kind and make of Loader: Volvo, Caterpillar, Komatsu, Liebherr, Doosan, etc...

Attaching element on forks is also custom-made in accordance with the attaching system on Loader.