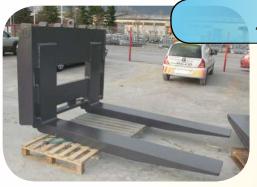

#### Produced by BALAVTO

Cross section: 250x100 mm

Lenght: 1400 mm (or custom made lengt)

External width: 1300 mm
Back heigh: 1100 mm
Load capacity: 30t/pair

## Produced by BALAVTO

Cross section: 300x105 mm

Lenght: 1400 mm (or custom made lengt)

External width: 1400 mm

Back heigh: 1100 mm

Load capacity: 48t/pair

60t

#### Produced by BALAVTO

Cross section: 300x120 mm

Lenght: 1500 mm (or custom made lengt)

External width: 1400 mm
Back heigh: 1100 mm
Load capacity: 60t/pair

80t

### Produced by BALAVTO

Cross section: 300x140 mm

Lenght: 1800 mm (or custom made lengt)

External width: 1400 mm
Back heigh: 1200 mm
Load capacity: 80t/pair

### Produced by BALAVTO

Cross section: 350x150 mm

Lenght: 1700 mm (or custom made lenght)

External width: 1500 mm
Back heigh: 1400 mm
Load capacity: 100t/pair

110t

#### Produced by BALAVTO

Cross section: 350x150 mm

Lenght: 1760 mm (or custom made lenght)

External width: 1500 mm

Back heigh: 1065 mm

Load capacity: 110t/pair

160t

## Produced by BALAVTO

Cross section: 350x150 mm (special steel)

Lenght: 1760 mm (or custom made lenght)

External width: 1500 mm

Back heigh: 1065 mm

Load capacity: 160t/pair