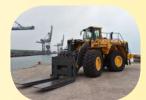

# BLOCK HANDLING FORKS 301-1601

In our company Balavto Ltd. we produce different types, sizes and capacities of forks for loaders - custom made up to 120 tons loading capacity.

Forks for Stone blocks are special **Heavy Duty Loader**Forks intended to be used in quarries or other places,
where stone blocks handling is required.

Forks are fixed (no forks movement to the left/right), and can be custim made for any kind and make of Loader: Volvo, Caterpillar, Komatsu, Liebherr, Doosan, etc...

Attaching element on forks is also custom-made in accordance with the attaching system on Loader.