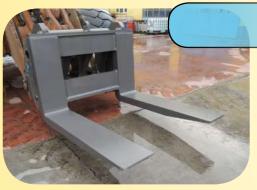

# BLOCK HANDLING FORKS 301-1601

In our company Balavto Ltd. we produce different types, sizes and capacities of forks for loaders - custom made up to 120 tons loading capacity.

Forks for Stone blocks are special **Heavy Duty Loader**Forks intended to be used in quarries or other places,
where stone blocks handling is required.

Forks are fixed (no forks movement to the left/right), and can be custim made for any kind and make of Loader: Volvo, Caterpillar, Komatsu, Liebherr, Doosan, etc...

Attaching element on forks is also custom-made in accordance with the attaching system on Loader.