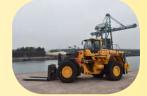

# BLOCK HANDLING FORKS 301-1601

In our company Balavto Ltd. we produce different types, sizes and capacities of forks for loaders - custom made up to 120 tons loading capacity.

Forks for Stone blocks are special **Heavy Duty Loader**Forks intended to be used in quarries or other places,
where stone blocks handling is required.

Forks are fixed (no forks movement to the left/right), and can be custim made for any kind and make of Loader: Volvo, Caterpillar, Komatsu, Liebherr, Doosan, etc...

Attaching element on forks is also custom-made in accordance with the attaching system on Loader.