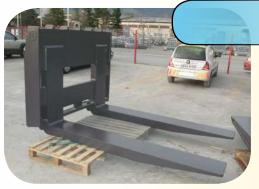

# BLOCK HANDLING FORKS 301-1601

In our company Balavto Ltd. we produce different types, sizes and capacities of forks for loaders - custom made up to 120 tons loading capacity.

Forks for Stone blocks are special **Heavy Duty Loader**Forks intended to be used in quarries or other places,
where stone blocks handling is required.

Forks are fixed (no forks movement to the left/right), and can be custim made for any kind and make of Loader: Volvo, Caterpillar, Komatsu, Liebherr, Doosan, etc...

Attaching element on forks is also custom-made in accordance with the attaching system on Loader.

#### Produced by BALAVTO

Cross section: 250x100 mm

Lenght: 1400 mm (or custom made lengt)

External width: 1300 mm
Back heigh: 1100 mm
Load capacity: 30t/pair