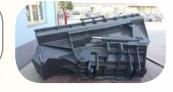

#### Produced by BALAVTO

Cross section: 250x100 mm

Lenght: 1400 mm (or custom made lengt)

External width: 1300 mm
Back heigh: 1100 mm
Load capacity: 30t/pair

## Produced by BALAVTO

Cross section: 300x105 mm

Lenght: 1400 mm (or custom made lengt)

External width: 1400 mm

Back heigh: 1100 mm

Load capacity: 48t/pair

60t

#### Produced by BALAVTO

Cross section: 300x120 mm

Lenght: 1500 mm (or custom made lengt)

External width: 1400 mm
Back heigh: 1100 mm
Load capacity: 60t/pair

80t

### Produced by BALAVTO

Cross section: 300x140 mm

Lenght: 1800 mm (or custom made lengt)

External width: 1400 mm
Back heigh: 1200 mm
Load capacity: 80t/pair

### Produced by BALAVTO

Cross section: 350x150 mm

Lenght: 1700 mm (or custom made lenght)

External width: 1500 mm
Back heigh: 1400 mm
Load capacity: 100t/pair

110t

#### Produced by BALAVTO

Cross section: 350x150 mm

Lenght: 1760 mm (or custom made lenght)

External width: 1500 mm

Back heigh: 1065 mm

Load capacity: 110t/pair

160t

## Produced by BALAVTO

Cross section: 350x150 mm (special steel)

Lenght: 1760 mm (or custom made lenght)

External width: 1500 mm

Back heigh: 1065 mm

Load capacity: 160t/pair