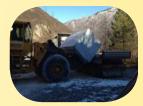

# Aditional bottom counterweight

On wheel loader which work in quarry is neccesary to put on rear side aditional bottom counterweight to unload front tires.

#### Produced by BALAVTO

On bigger wheel loaders which work in quarry is recommended to put on rear side aditional side counterweight to unload front tires.