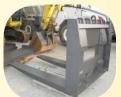

### Produced by BALAVTO

Cross section: 300x140 mm

Lenght: 1800 mm (or custom made lengt)

External width: 1400 mm
Back heigh: 1200 mm
Load capacity: 80t/pair

### Produced by BALAVTO

Cross section: 350x150 mm

Lenght: 1700 mm (or custom made lenght)

External width: 1500 mm
Back heigh: 1400 mm
Load capacity: 100t/pair

110t