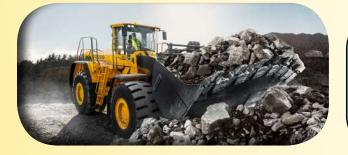

# ROCK BUCKETS, BOOMS AND RIPPERS

In our company Balavto Ltd. we produce different types, sizes and capacities of buckets and special type of attachements for loaders - custom made.

Attaching element on bucket is also custom-made in accordance with the attaching system on Loader.

# Rock spade bucket

Rock bucket width and capacity will be made according wheel loader for wich you need this type of bucket.

# Rock side tipping bucket

Side tipping bucket width and capacity will be made according wheel loader for wich you need this type of bucket.