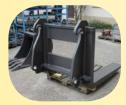

#### Produced by BALAVTO

Cross section: 300x120 mm

Lenght: 1500 mm (or custom made lengt)

External width: 1400 mm
Back heigh: 1100 mm
Load capacity: 60t/pair

80t

### Produced by BALAVTO

Cross section: 300x140 mm

Lenght: 1800 mm (or custom made lengt)

External width: 1400 mm
Back heigh: 1200 mm
Load capacity: 80t/pair