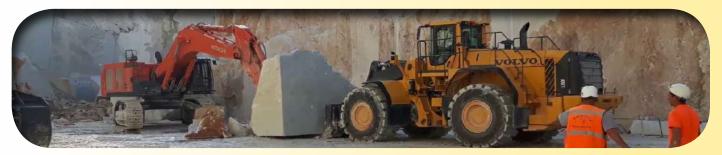

# BLOCK HANDLING FORKS 301-1601

In our company Balavto Ltd. we produce different types, sizes and capacities of forks for loaders - custom made up to 120 tons loading capacity.

Forks for Stone blocks are special **Heavy Duty Loader**Forks intended to be used in quarries or other places,
where stone blocks handling is required.

Forks are fixed (no forks movement to the left/right), and can be custim made for any kind and make of Loader: Volvo, Caterpillar, Komatsu, Liebherr, Doosan, etc...

Attaching element on forks is also custom-made in accordance with the attaching system on Loader.