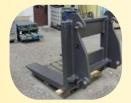

### Produced by BALAVTO

Cross section: 350x150 mm

Lenght: 1700 mm (or custom made lenght)

External width: 1500 mm
Back heigh: 1400 mm
Load capacity: 100t/pair

110t

#### Produced by BALAVTO

Cross section: 350x150 mm

Lenght: 1760 mm (or custom made lenght)

External width: 1500 mm

Back heigh: 1065 mm

Load capacity: 110t/pair

160t

## Produced by BALAVTO

Cross section: 350x150 mm (special steel)

Lenght: 1760 mm (or custom made lenght)

External width: 1500 mm

Back heigh: 1065 mm

Load capacity: 160t/pair