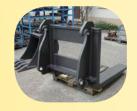

# BLOCK HANDLING FORKS 301-1601

In our company Balavto Ltd. we produce different types, sizes and capacities of forks for loaders - custom made up to 120 tons loading capacity.

Forks for Stone blocks are special **Heavy Duty Loader**Forks intended to be used in quarries or other places,
where stone blocks handling is required.

Forks are fixed (no forks movement to the left/right), and can be custim made for any kind and make of Loader: Volvo, Caterpillar, Komatsu, Liebherr, Doosan, etc...

Attaching element on forks is also custom-made in accordance with the attaching system on Loader.

#### Produced by BALAVTO

Cross section: 250x100 mm

Lenght: 1400 mm (or custom made lengt)

External width: 1300 mm
Back heigh: 1100 mm
Load capacity: 30t/pair

## Produced by BALAVTO

Cross section: 300x105 mm

Lenght: 1400 mm (or custom made lengt)

External width: 1400 mm

Back heigh: 1100 mm

Load capacity: 48t/pair

60t

#### Produced by BALAVTO

Cross section: 300x120 mm

Lenght: 1500 mm (or custom made lengt)

External width: 1400 mm
Back heigh: 1100 mm
Load capacity: 60t/pair

80t

### Produced by BALAVTO

Cross section: 300x140 mm

Lenght: 1800 mm (or custom made lengt)

External width: 1400 mm
Back heigh: 1200 mm
Load capacity: 80t/pair

### Produced by BALAVTO

Cross section: 350x150 mm

Lenght: 1700 mm (or custom made lenght)

External width: 1500 mm
Back heigh: 1400 mm
Load capacity: 100t/pair

110t

#### Produced by BALAVTO

Cross section: 350x150 mm

Lenght: 1760 mm (or custom made lenght)

External width: 1500 mm

Back heigh: 1065 mm

Load capacity: 110t/pair

160t

## Produced by BALAVTO

Cross section: 350x150 mm (special steel)

Lenght: 1760 mm (or custom made lenght)

External width: 1500 mm

Back heigh: 1065 mm

Load capacity: 160t/pair