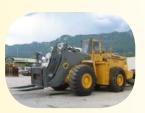

# BLOCK HANDLING FORKS 301-1601

In our company Balavto Ltd. we produce different types, sizes and capacities of forks for loaders - custom made up to 120 tons loading capacity.

Forks for Stone blocks are special **Heavy Duty Loader**Forks intended to be used in quarries or other places,
where stone blocks handling is required.

Forks are fixed (no forks movement to the left/right), and can be custim made for any kind and make of Loader: Volvo, Caterpillar, Komatsu, Liebherr, Doosan, etc...

Attaching element on forks is also custom-made in accordance with the attaching system on Loader.