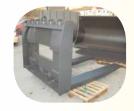

## Produced by BALAVTO

Cross section: 300x105 mm

Lenght: 1400 mm (or custom made lengt)

External width: 1400 mm

Back heigh: 1100 mm

Load capacity: 48t/pair

60t

#### Produced by BALAVTO

Cross section: 300x120 mm

Lenght: 1500 mm (or custom made lengt)

External width: 1400 mm
Back heigh: 1100 mm
Load capacity: 60t/pair

80t