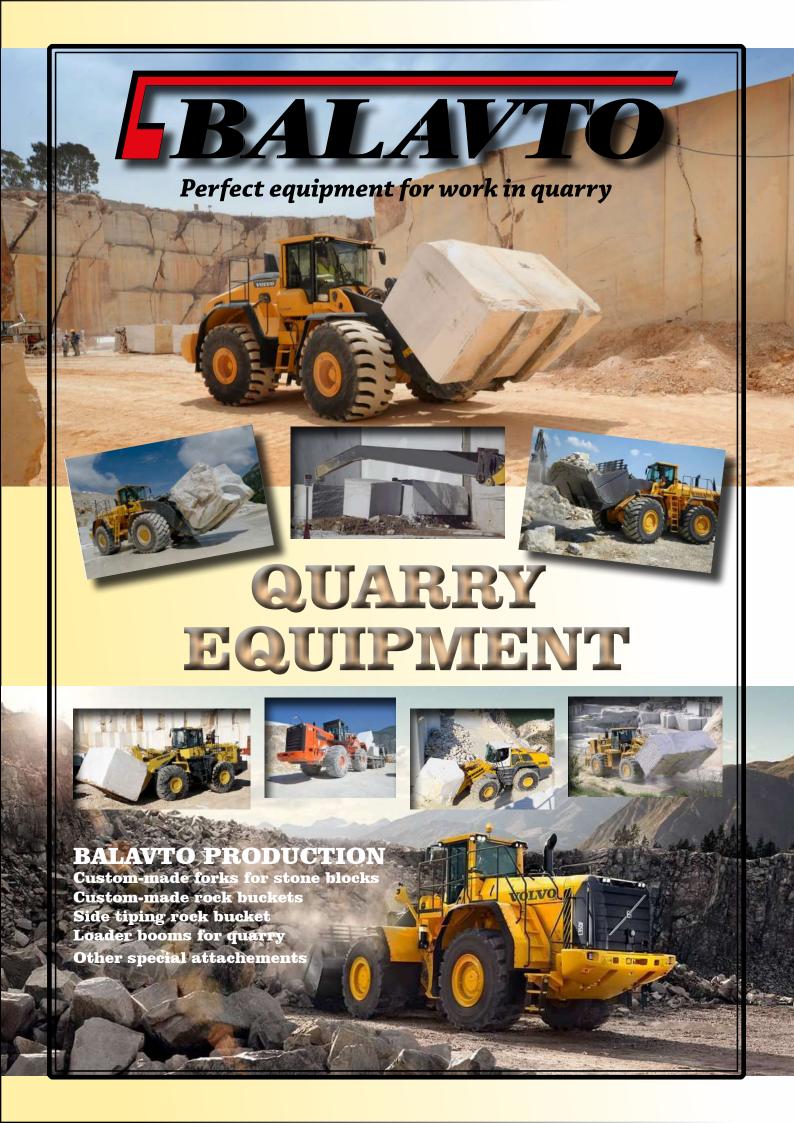

# BLOCK HANDLING FORKS 301-1601

In our company Balavto Ltd. we produce different types, sizes and capacities of forks for loaders - custom made up to 120 tons loading capacity.

Forks for Stone blocks are special **Heavy Duty Loader**Forks intended to be used in quarries or other places,
where stone blocks handling is required.

Forks are fixed (no forks movement to the left/right), and can be custim made for any kind and make of Loader: Volvo, Caterpillar, Komatsu, Liebherr, Doosan, etc...

Attaching element on forks is also custom-made in accordance with the attaching system on Loader.