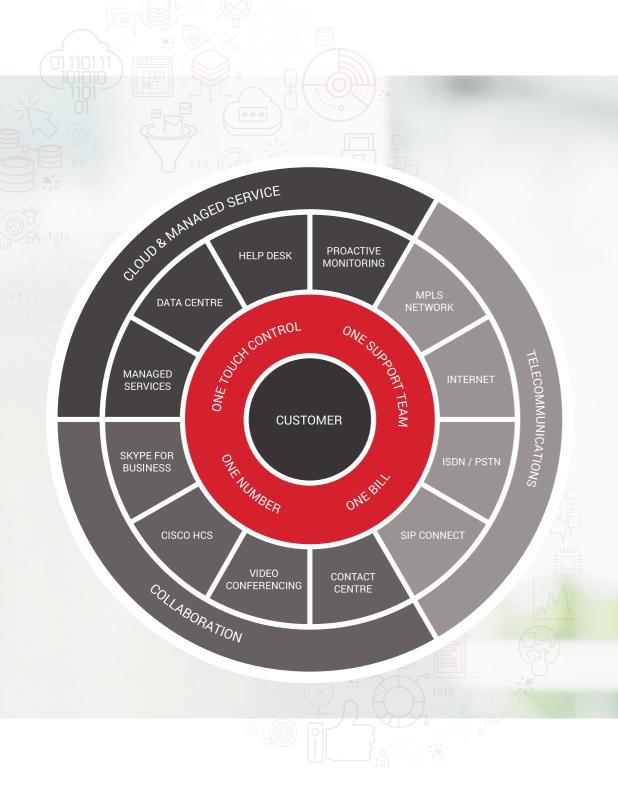

# **One Touch** Control

One Touch Control is a wholly owned and internally developed platform presenting disparate services from multiple carriers as a single unified solution within a standardised service management portal.

OTC integrates all of your major finance, billing, provisioning, help-desk and network operations systems into a unified, seamless management and reporting interface and customer portal.

Through One Touch Control, Comscentre provides customers with one supplier, one bill and one number to call for all support for voice, video, UC and data services.