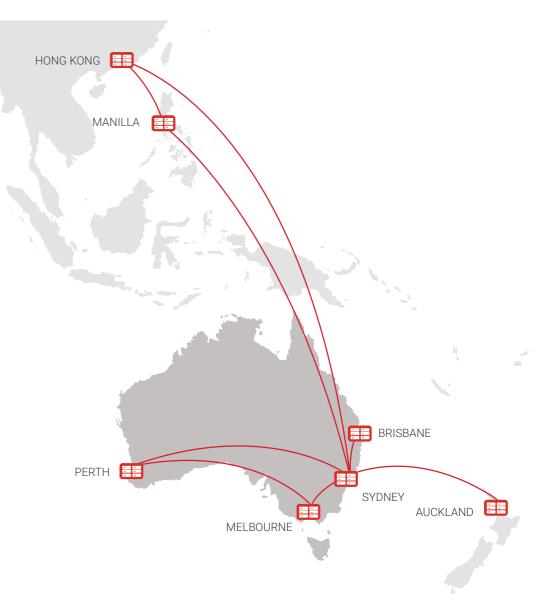

# Network Reliability

The Comscentre Network is a highly resilient MPLS network with multiple Points of Presence (PoPs) in capital cities throughout Australia and Asia meshed together into a highly resilient core. Comscentre's ultra reliable, highly secure network delivers voice, video and data traffic to all of your sites.

- National MPLS network with dual PoPs in all major Australian capital cities, NZ, Hong Kong and Manilla
- Multiple paths and a range of Tier 1 carriers ensure maximum redundancy
- Carrier agnostic aggregating the 'last mile' services of all major telcos in the country allowing for best of breed design and carrier/technology redundancy
- The network is designed and built to carry real-time, business critical applications - voice and video
- 99.999 uptime on core network
- Uncontended core network
- Three network operation centres