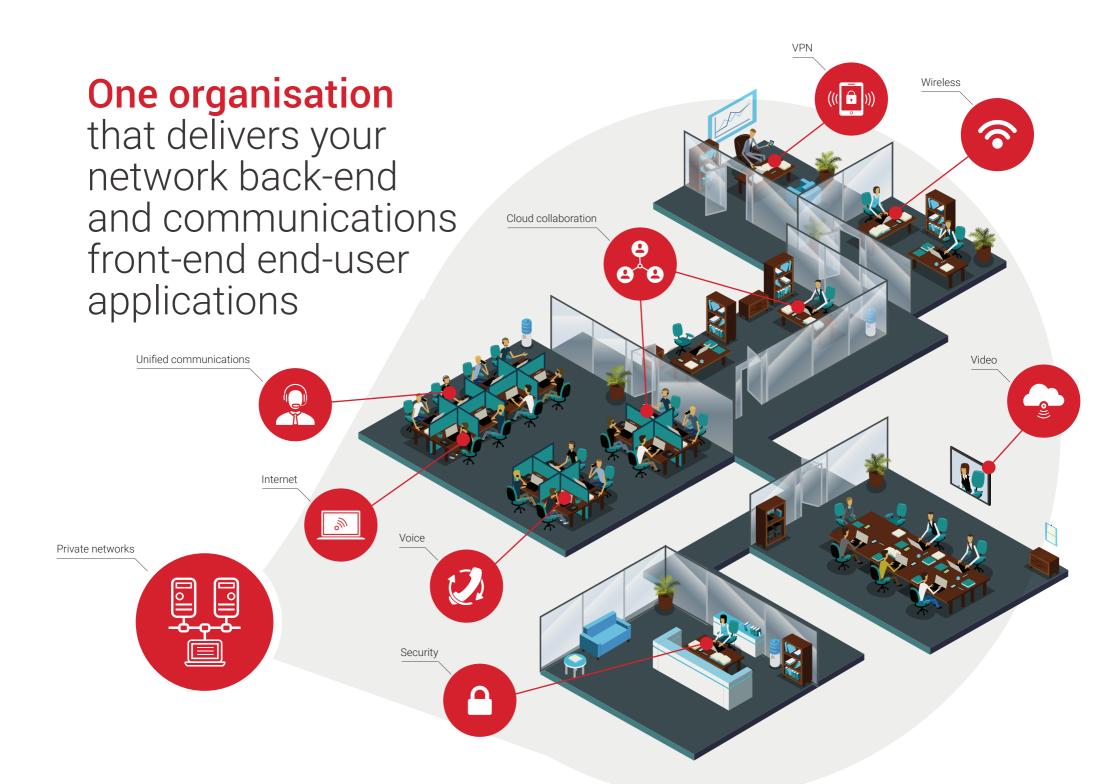

Comscentre's unique One Touch Control solution amalgamates voice, video and data into one centralised fully managed service. This means our customers have one organisation, one contact point and one monthly bill for all their network and communication needs.

# Communication Solutions

#### Telecommunications

 $\cap$ 

Voice Internet SIP Private networks Custom network solutions Data centres Cloud connect

#### **Cloud and Managed Services**

Self-service portal Managed services Cloud UC Cloud security Third party cloud products 24x7x365 monitoring

#### Collaboration

Unified communications UC accessories Routing, switching, wireless infrastructure Video infrastructure

Engineering

Project management

0

2,700 locations under management across 6 countries