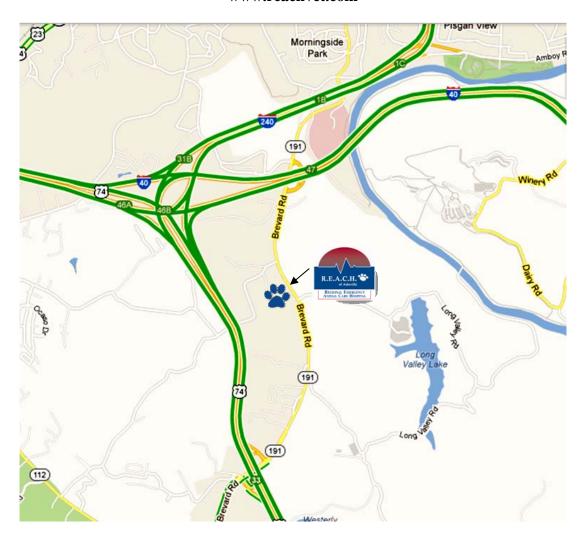

### 677 Brevard Road, Asheville, NC 28806 828-776-9326 www.reachvet.com

# **West Of Asheville**

I-40 East To Exit 47 Left At End Of Exit (South On Brevard Rd. "Rt. 191") 1 Mile On Right

# **East Of Asheville**

I-40 West To Exit 47 Left At End Of Exit (South On Brevard Rd. "Rt. 191") 1 Mile On Right

#### **South Of Asheville**

I-26 West To Exit 33
Left At End Of Exit
(North On Brevard Rd. "Rt. 191")

½ Mile On Left
(\*Must drive past R.E.A.C.H. and make a u-turn at
Anderson Nissan)

#### **North Of Asheville**

Highway 19/23 To I-240 West To Exit 1B Left At End Of Exit (South On Brevard Rd. "Rt. 191") 2 Miles (Through 5 Lights) On Right