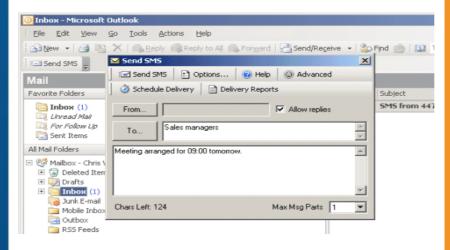

#### **Overview**

BtL SMS Outlook provides a full 2-way functionality within Outlook environment; not only can you send SMS direct from Outlook you can also receive directly to your Outlook making this solution particularly beneficial to sales agents and other business employees based out of office. As well as being used for passing messages internally and external marketing, many clients have found it to be useful for reminding their customers about appointments, collections and deadlines etc.

### **Key Features:**

- Provides a full 2-way SMS functionality
- You can receive SMS replies back to your Outlook inbox without the need for a dedicated number
- Able to send up to 100,000 bulk messages in one go
- BtL SMS Outlook integrates with your personal and corporate address book
- Full support for groups and distribution lists
- BtL SMS Outlook enables you to schedule a message for delivery at a later date.
- Receive message delivery reports.