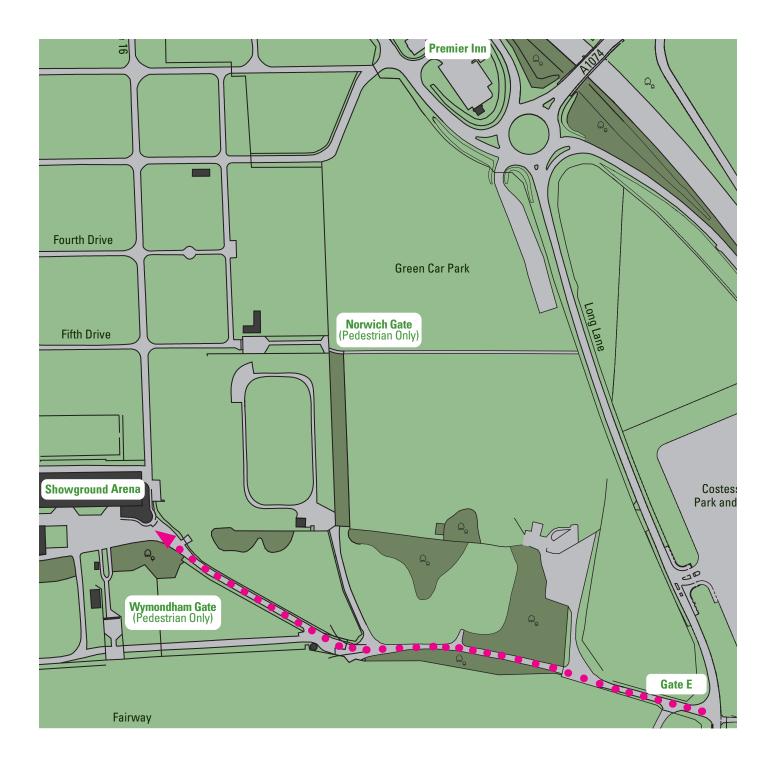

# Directions to: Norfolk Showground Arena Via Long Lane

rnaa.org.uk | 01603 748931

Norfolk Showground, Dereham Road, Norwich NR5 0TT