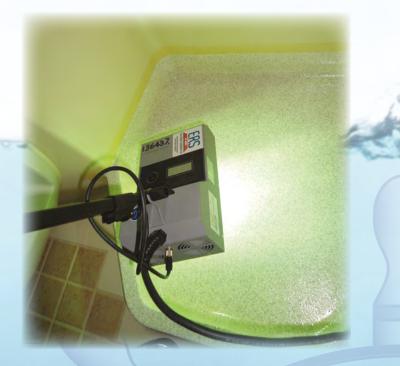

ERS Marine provided a unique solution of instant cured coatings with encapsulated decorative Flake was chosen after 20 months of field approval.

## **Solutions**

- New instant cured UV coating ensured shower trays were ready for use within 4 hours
- Long term ease of cleaning due to completely non-porous coating surface
- The ability to create sloping to existing deck drains up to 10cm