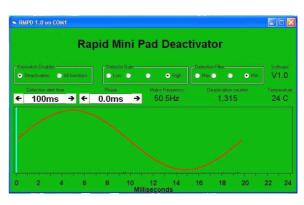

#### Featuring:

- ✓ Label sensing up to 12 cm
- ✓ Surface or under counter mounting
- Minimal under counter space required
- ✓ Visual and Audible tag detection alarm
- ✓ Remote on/off keyswitch and sounder option
- ✓ POS interface capability
- ✓ Integrated psu and electronics
- ✓ Media friendly
- ✓ Rapid deactivation cycle of up to 20 per second
- ✓ Double Checker function
- ✓ Compliance to CE standards
- ✓ Plug and Go with additional Laptop commissioning software controlling:

- Radar display showing local noise and other 58 kHz devices
- Controls the functionality of the external switch
- Enable/disable the external sounder plus length of alarm time
- Phasing of the unit can be adjusted via software
- All settings stored in non volatile memory