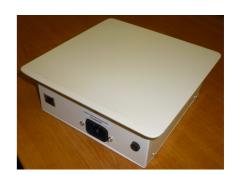

### The RAPID MINI PAD Deactivator for AM Labels.

**The Rapid Mini Pad**, a powerful solution to media friendly label deactivation at distance. The RAPID MINI PAD is designed to deliver quick, efficient label sensing deactivation.

# **Physical Information**

Dimensions: Desk Top version: 250mm x 160mm x 40mm (overall)

(9.75" x 6.25" x 1.6")

Power Supply: AC 230v 50Hz (US auto transformer version

available as option)

Deactivation height: Up to 100mm