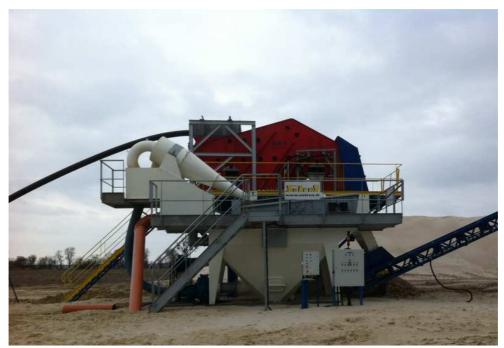

## SOTRES INDUSTRIAL APPLICATIONS

Complete plant with trommel & hydrosizer

Screen feeded by dredge & sand unit

Dredge complete desanding plant (size and configuration are not contractual)

Semi mobile washing plant for polluted soils