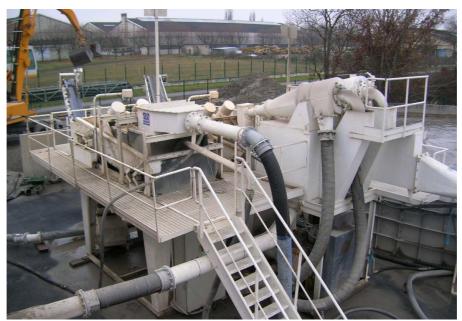

Filter press

Washing plant for mud residues

Harbour dredging treatment plant

Sand washing plant for sewer collection

Treatment & remediation of river beds, dams & reservoirs

Treatment plant for urban & industrial effluents