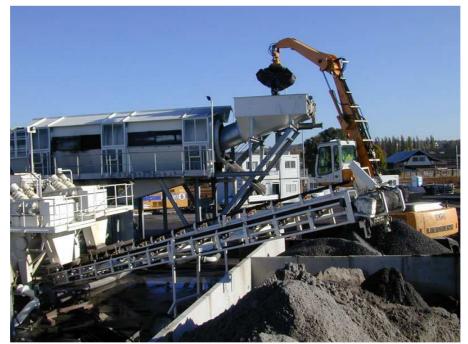

## SOTRES INDUSTRIAL APPLICATIONS

Complete plant with trommel & hydrosizer

Screen feeded by dredge & sand unit

Dredge complete desanding plant (size and configuration are not contractual)

Semi mobile washing plant for polluted soils

Polluted soil remediation plant

Static washing plant for recycling center facilities

Water treatment and filter press plant

Sand unit

Quarry washing plant

Water & filter press plant on recycling site

Sand & mud treatment for urban water treatment plants.