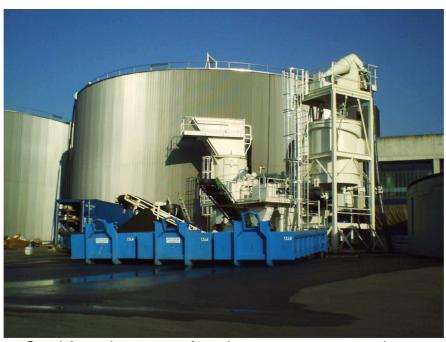

Polluted soil remediation plant

Static washing plant for recycling center facilities

Water treatment and filter press plant

Sand unit

Quarry washing plant

Water & filter press plant on recycling site

Sand & mud treatment for urban water treatment plants.