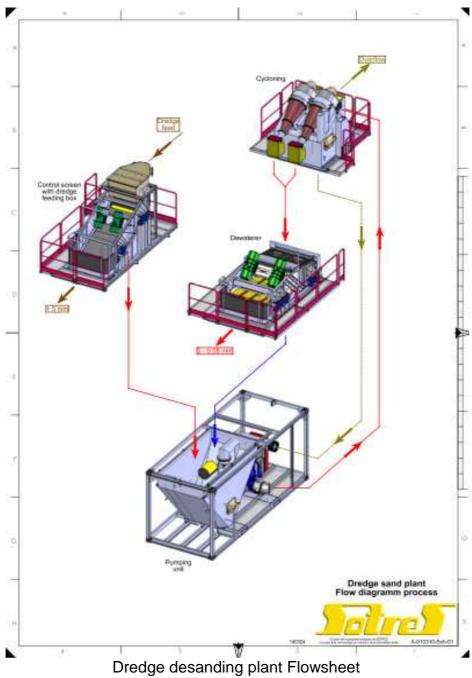

## SOTRES INDUSTRIAL APPLICATIONS

Complete plant with trommel & hydrosizer

Screen feeded by dredge & sand unit

Dredge complete desanding plant (size and configuration are not contractual)

Semi mobile washing plant for polluted soils