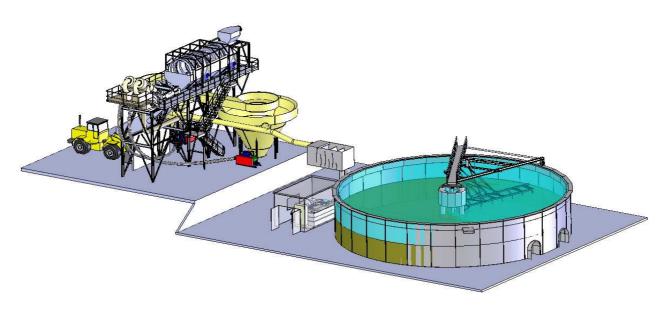

## SOTRES INDUSTRIAL APPLICATIONS

Complete plant with trommel & hydrosizer

Screen feeded by dredge & sand unit

Dredge complete desanding plant (size and configuration are not contractual)

Semi mobile washing plant for polluted soils