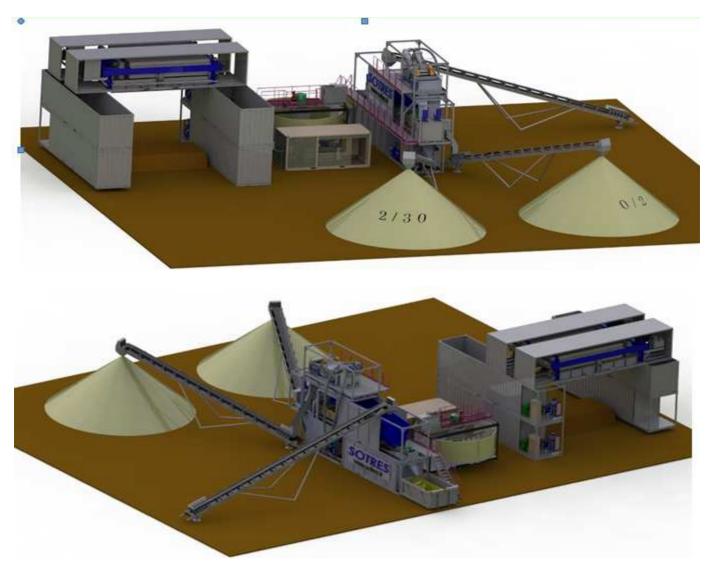

## SOTRES INDUSTRIAL APPLICATIONS

Complete plant with trommel & hydrosizer

Screen feeded by dredge & sand unit

Dredge complete desanding plant (size and configuration are not contractual)

Semi mobile washing plant for polluted soils