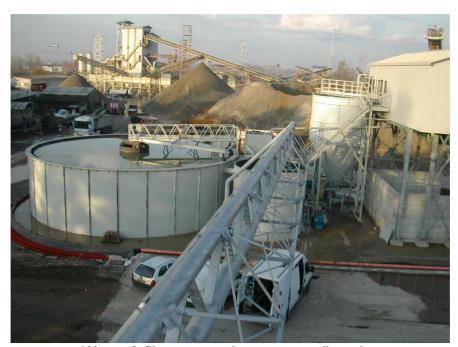

Polluted soil remediation plant

Static washing plant for recycling center facilities

Water treatment and filter press plant

Sand unit

Quarry washing plant

Water & filter press plant on recycling site

Sand & mud treatment for urban water treatment plants.