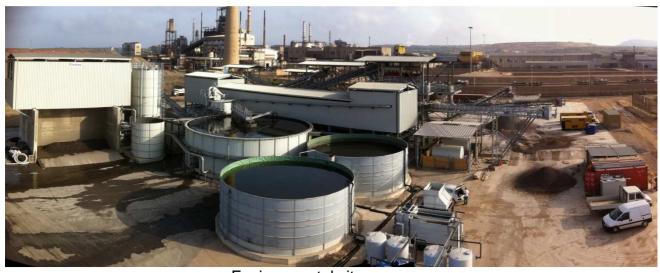

## SOTRES INDUSTRIAL APPLICATIONS



Complete plant with trommel & hydrosizer



Screen feeded by dredge & sand unit



Dredge complete desanding plant (size and configuration are not contractual)





Semi mobile washing plant for polluted soils



Polluted soil remediation plant



Static washing plant for recycling center facilities



Water treatment and filter press plant



Sand unit



Quarry washing plant



Water & filter press plant on recycling site



Sand & mud treatment for urban water treatment plants.



Filter press



Washing plant for mud residues



Harbour dredging treatment plant



Sand washing plant for sewer collection



Treatment & remediation of river beds, dams & reservoirs





Treatment plant for urban & industrial effluents



Environmental site recovery