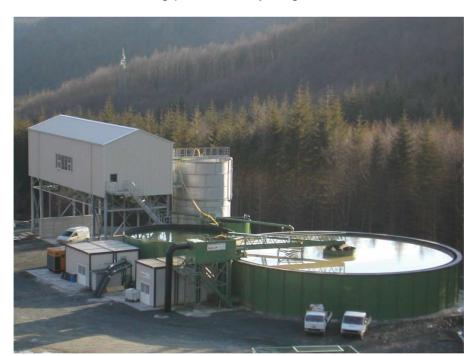

Filter press

Washing plant for mud residues

Harbour dredging treatment plant

Sand washing plant for sewer collection

Treatment & remediation of river beds, dams & reservoirs

Treatment plant for urban & industrial effluents

Environmental site recovery