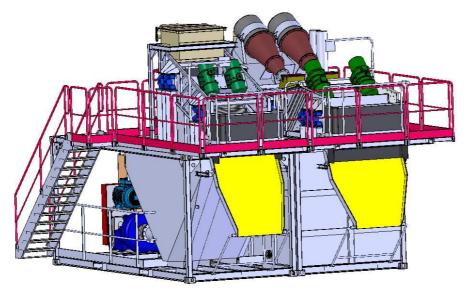

## SOTRES INDUSTRIAL APPLICATIONS

Complete plant with trommel & hydrosizer

Screen feeded by dredge & sand unit

Dredge complete desanding plant (size and configuration are not contractual)

Semi mobile washing plant for polluted soils