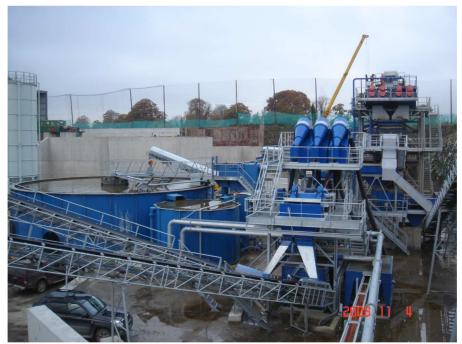

Polluted soil remediation plant

Static washing plant for recycling center facilities

Water treatment and filter press plant

Sand unit

Quarry washing plant

Water & filter press plant on recycling site

Sand & mud treatment for urban water treatment plants.

Filter press

Washing plant for mud residues

Harbour dredging treatment plant

Sand washing plant for sewer collection

Treatment & remediation of river beds, dams & reservoirs

Treatment plant for urban & industrial effluents