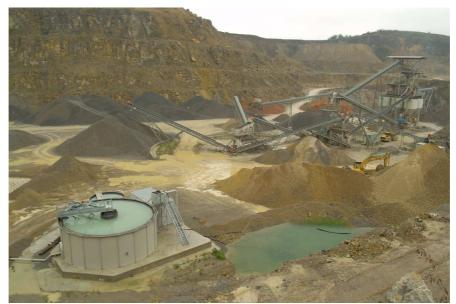

## SOTRES INDUSTRIAL APPLICATIONS

Complete plant with trommel & hydrosizer

Screen feeded by dredge & sand unit

Dredge complete desanding plant (size and configuration are not contractual)

Semi mobile washing plant for polluted soils