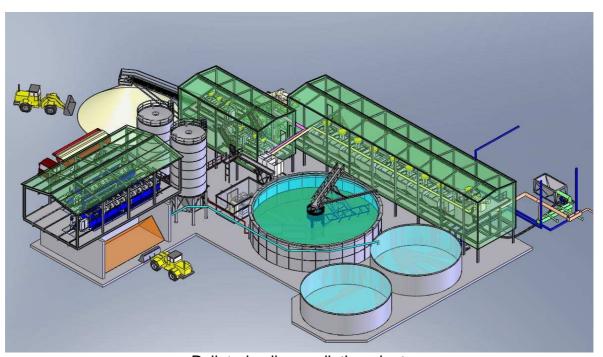

Polluted soil remediation plant

Static washing plant for recycling center facilities

Water treatment and filter press plant

Sand unit

Quarry washing plant

Water & filter press plant on recycling site

Sand & mud treatment for urban water treatment plants.