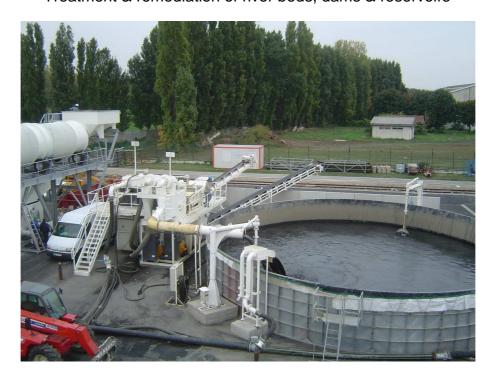

Polluted soil remediation plant

Static washing plant for recycling center facilities

Water treatment and filter press plant

Sand unit

Quarry washing plant

Water & filter press plant on recycling site

Sand & mud treatment for urban water treatment plants.

Filter press

Washing plant for mud residues

Harbour dredging treatment plant

Sand washing plant for sewer collection

Treatment & remediation of river beds, dams & reservoirs

Treatment plant for urban & industrial effluents