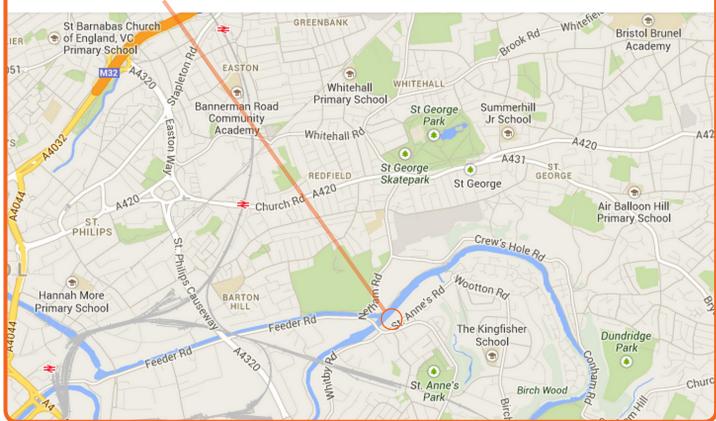

## Map and Directions to our Bristol (St Annes) Training Centre

The Training Societi Ltd
Unit 1 Riverside Business Park
St Annes
Bristol
BS4 4ED

Scan this code to go straight to Google map on your device.

**WE ARE HERE** 

- Head southwest on M32
- Continue onto Newfoundland Circus/A4032 Continue to follow A4032
- Slight left onto Temple Way/A4044
  Continue to follow A4044
- At the roundabout, take the 2nd exit onto Temple Gate/A4
- Slight left onto Cattle Market Rd
- 6 Continue onto Feeder Rd
- Turn left onto St. Anne's Rd
- Entrance to Riverside Business Park is immediately on the left.