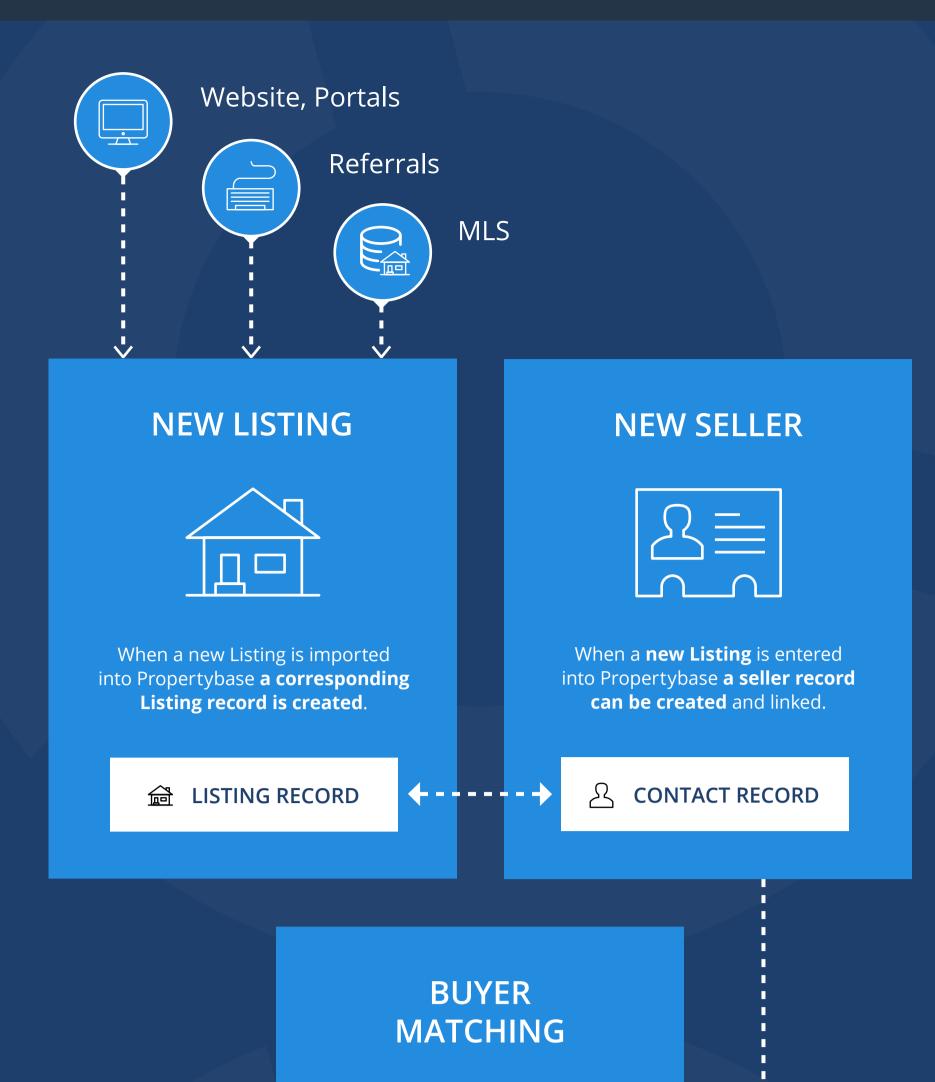

## propertybase<sup>O</sup>

Propertybase uses inquiry data to search available inventory and find the **perfect buyer**.

П