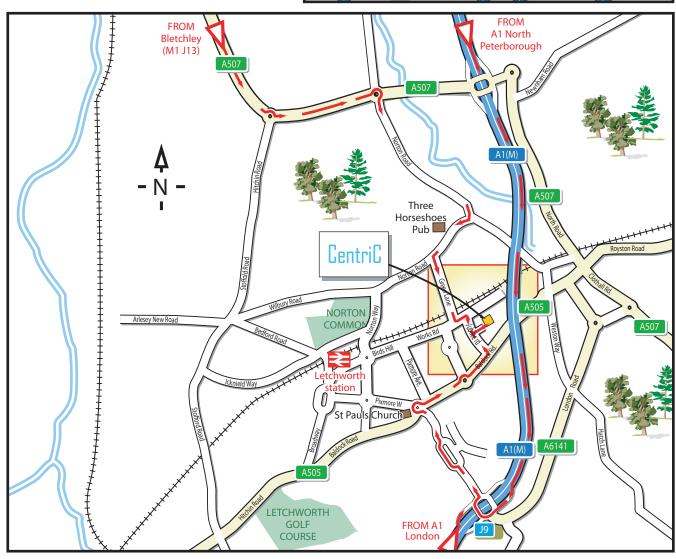

### From M1 J13:

Leave the M1 at Junction 13 and head towards Letchworth (A507). After approx. 18 miles, at roundabout take the 3rd exit onto Norton Road. Bear right onto Norton Road. After Three Horseshoes pub turn left onto Green Lane. Turn left onto Works Road. Turn right onto Jubilee Road. Take the next left turn onto Jubilee Trade Centre, we are located on the left hand side.

## From A1(M) J9:

Leave the A1 at Junction 9 and head towards Letchworth. After approximately ¾ mile you will reach the A505. At the roundabout (next to St Pauls Church) turn right onto the A505 towards Baldock. After next roundabout turn left onto Jubilee Road. Take the next right turn onto Jubilee Trade Centre, we are located on the left hand side.