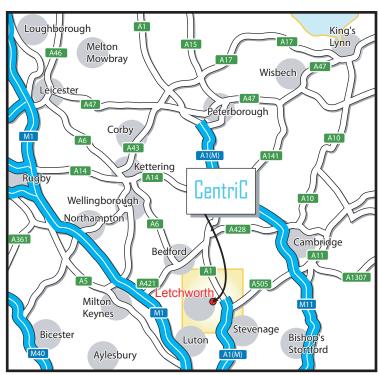

Tel: (01462) 482666 Fax: (01462) 685275

email: sales@centric-associates.co.uk

CENTRIC ASSOCIATES LIMITED
Jubilee Trade Centre
Jubilee Road
Letchworth Garden City
Hertfordshire, SG6 1SP

### From M1 J13:

Leave the M1 at Junction 13 and head towards Letchworth (A507). After approx. 18 miles, at roundabout take the 3rd exit onto Norton Road. Bear right onto Norton Road. After Three Horseshoes pub turn left onto Green Lane. Turn left onto Works Road. Turn right onto Jubilee Road. Take the next left turn onto Jubilee Trade Centre, we are located on the left hand side.

## From A1(M) J9:

Leave the A1 at Junction 9 and head towards Letchworth. After approximately ¾ mile you will reach the A505. At the roundabout (next to St Pauls Church) turn right onto the A505 towards Baldock. After next roundabout turn left onto Jubilee Road. Take the next right turn onto Jubilee Trade Centre, we are located on the left hand side.

## Train:

There are frequent services from Kings Cross. Centric Limited is approximately 1 mile from Letchworth station. Taxis are always available at the station.