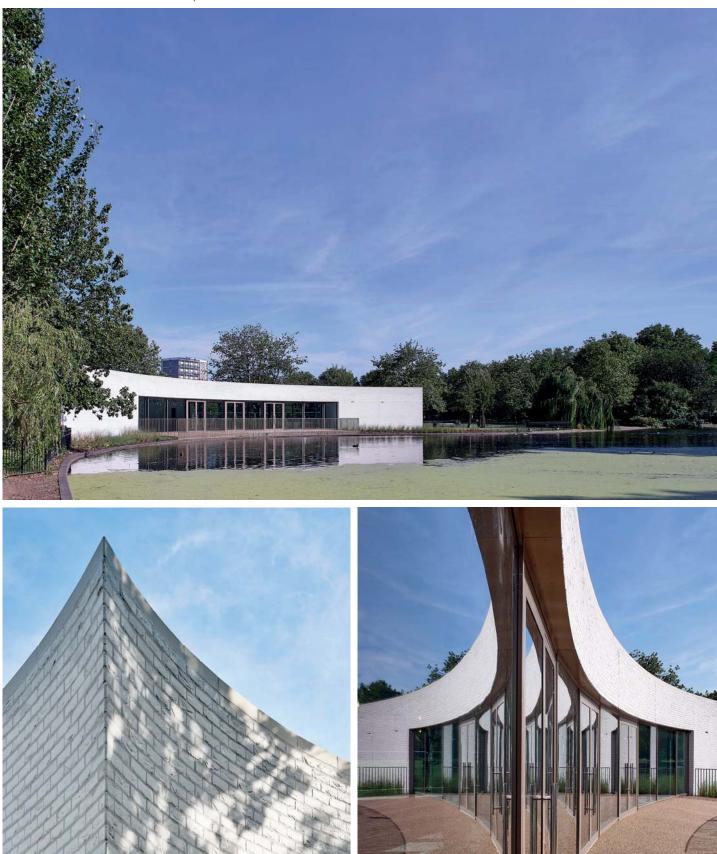

## Southwark Park Pavilion

Southwark, London

Client London Borough of Southwark Project Cost Undisclosed Status Complete The pavilion accommodates a park office, public WC's and a cafe overlooking the adjacent boating lake. The building's form results from a series of intersecting arcs of white brickwork that relate to the boating lake, playing fields and children's playground respectively. The pavilion is part of a larger masterplan for the park by Kinnear Landscape Architects. Southwark Park Pavilion / Bell Phillips Architects