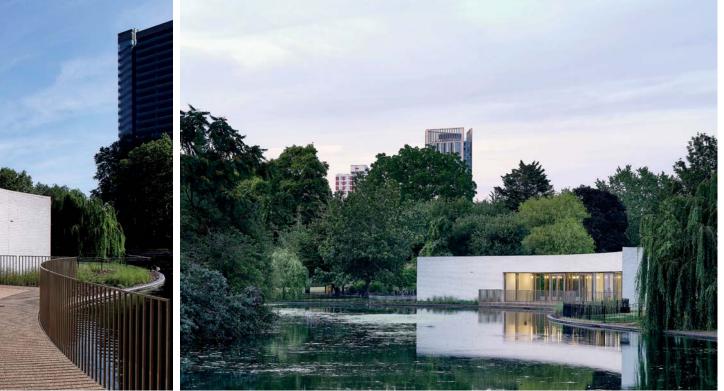

## Southwark Park Pavilion

Southwark, London

Client London Borough of Southwark Project Cost Undisclosed Status Complete The pavilion accommodates a park office, public WC's and a cafe overlooking the adjacent boating lake. The building's form results from a series of intersecting arcs of white brickwork that relate to the boating lake, playing fields and children's playground respectively. The pavilion is part of a larger masterplan for the park by Kinnear Landscape Architects. Southwark Park Pavilion / Bell Phillips Architects