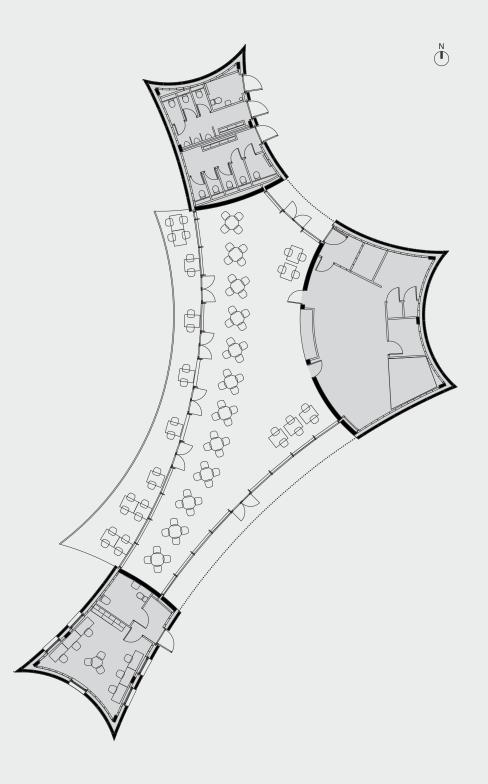

## Southwark Park Pavilion

Southwark, London

Client London Borough of Southwark Project Cost Undisclosed Status Complete The pavilion accommodates a park office, public WC's and a cafe overlooking the adjacent boating lake. The building's form results from a series of intersecting arcs of white brickwork that relate to the boating lake, playing fields and children's playground respectively. The pavilion is part of a larger masterplan for the park by Kinnear Landscape Architects. Southwark Park Pavilion / Bell Phillips Architects