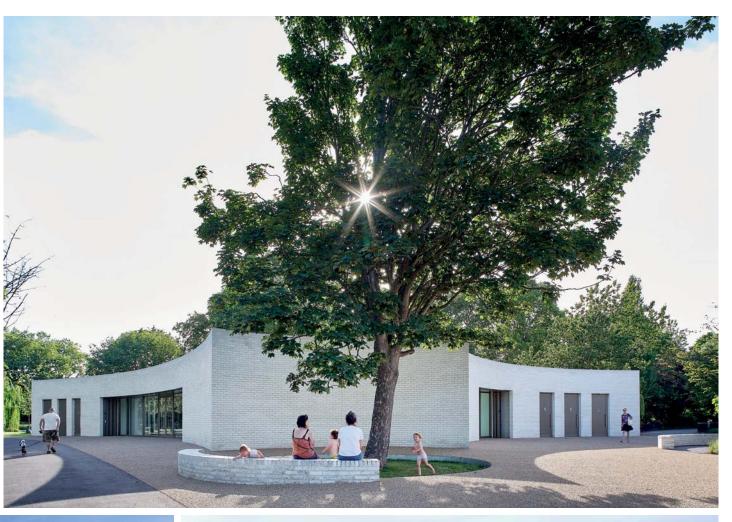

## Southwark Park Pavilion

Southwark, London

Client London Borough of Southwark Project Cost Undisclosed Status Complete The pavilion accommodates a park office, public WC's and a cafe overlooking the adjacent boating lake. The building's form results from a series of intersecting arcs of white brickwork that relate to the boating lake, playing fields and children's playground respectively. The pavilion is part of a larger masterplan for the park by Kinnear Landscape Architects. Southwark Park Pavilion / Bell Phillips Architects