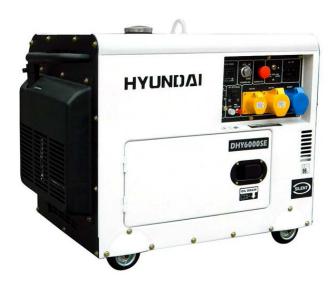

## Hyundai DHY6000SE

Hyundai's DHY6000SE is the new best seller in the diesel generator market. It is a 5.2kw / 6kVa 'silenced' diesel generator which is ideal for home, standby or small business and office backup power. With the DHY6000SE, Hyundai have made it easy to protect your family or business from being left out in the dark. The Hyundai DHY6000SE Diesel generator is also very popular for builders, car valeters, motorsport teams, horse stables, remote workshops, and self build houses. Also available with a remotes start system or ATS pick up.

• Noise level @ 7m: 70dB

Net Weight: 160 kg

• Dimensions: L: 920 x W: 520 x H: 720 mm

• Fuel Tank Capacity: 16 Litres

Running time:16+ hr (@ 2000W load)

 Panel: 1 x AC 32A 230v, 1 x AC 32A 115v 1 x 16A 115v, DC Socket (12v), 30ma breaker switch

Digital control panel show: Volts, Hz and hour metre