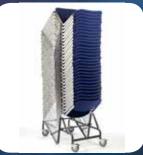

### STACKABLE LOOSE SEATING

Available in various styles and colours with trollies.