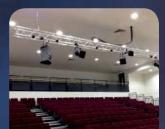

### AUDITORIUM SEATING

The fully upholstered seat base can have an exposed polished or painted plywood panel on the underside of the seat base for added durability. The standard fully upholstered seat back, with lumbar support, can have an exposed polished or painted plywood panel on the outside of the back. The seats can be provided with or without armrests. Should armrests be required, these can either be solid beech timber, polished or painted finish, or upholstered in the selected fabric.

### LECTURE THEATRE SEATING

The lecture theatre seats can be tailored to suit individual design requirements, both in terms of dimensions and finishes. The underside of the seat can be upholstered, exposed painted, polished or veneered plywood panel. The same detail can also be reflected on the outside of the seat back. various types of writing ledge are available.

Alternative lecture theatre seats can be installed in locations where a higher degree of comfort is required. The seat has a deeper seat base and lumbar support in the backrest, along with other design options.