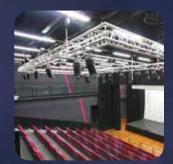

## FIXED TIERED STRUCTURES

Modular construction permits ease of installation on site. This feature, when complemented with our in-house carpeting and seating installation operation, allows a typical classroom to be converted into a tiered lecture theatre, within a matter of a few days.

The fixed tiered structures can be manufactured to any riser and tread dimensions that may be specified and they can also be constructed in a straight or curved configuration.