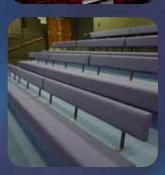

### **RETRACTABLE SEATING AND BENCHES**

Retractable seating systems with individual fold-down chairs have been installed extensively in Schools, Colleges, Universities and Professional Theatres, also upholstered bench seating.

The design of the seating system allows maximum seating capacity and an economic solution to seating projects. Seating units are manually operated but can be motorised for ease of operation.

All retractable seating systems can be finished with a wide range of fabrics and carpets to meet the most demanding requirements. Options include: