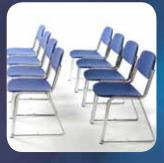

### STACKABLE LOOSE SEATING

Available in various styles and colours with trollies.