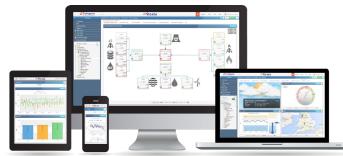

Strata is the central core of everything we do at Cotopaxi.

Strata will scale to any device whether that is a laptop, iPad or mobile phone allowing portability and easy access to the system at anytime, anywhere in the world.

Strata TV allows you to promote your energy data, savings and achievements to clients, visitors and staff. With Strata TV you can easily display your energy data, taken directly from Strata allowing you to communicate the information to a wider audience in an easy to understand format.