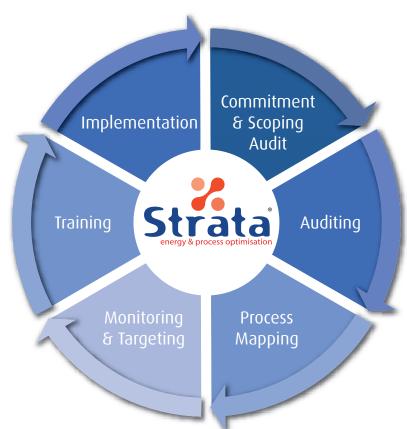

Strata® is a global enterprise-level, web-based utility and process optimisation platform which has been designed and developed by Cotopaxi.

Cotopaxi's market leading energy management system is an integrated hub of knowledge, metrics, information and reporting tools selected by large blue chip industrial and commercial clients worldwide to help monitor their consumption and drive projects. Strata collects high frequency process data or increment utility data, for real time exception analysis and management reporting. Strata's framework and functionality also provide our customers with the fundamental tools required to work towards and achieve ISO 50001 accreditation.

Strata is the central core of everything we do at Cotopaxi.

Strata will scale to any device whether that is a laptop, iPad or mobile phone allowing portability and easy access to the system at anytime, anywhere in the world.

### Strata features a variety of tools which offers proven benefits:

- Extensive utility & carbon data collection, analysis and reporting
- Water and waste water analysis and reporting
- Process modelling & advanced exception reporting
- KPI benchmarking and target setting
- Opportunity and root cause analysis tools through the built in project tracker.
- Interactive 'drill-down' management graphs
- Automatic and manual reporting
- Fully integrated hub of support tools