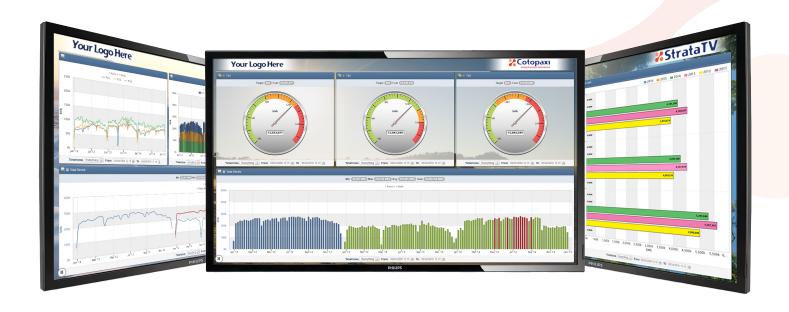

Strata TV allows you to promote your energy data, savings and achievements to clients, visitors and staff. With Strata TV you can easily display your energy data, taken directly from Strata allowing you to communicate the information to a wider audience in an easy to understand format.

Display Strata TV in your reception area, staff restaurant, training room, production environment or shop floor to ensure engagement in sustainability. The data can be used as display signage on site to encourage and motivate individuals to work together to help achieve those organisational targets and goals.