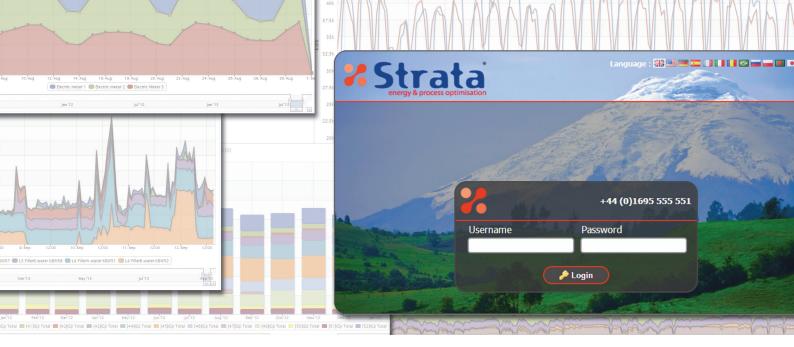

Strata® is a global enterprise-level, web-based utility and process optimisation platform which has been designed and developed by Cotopaxi.

Cotopaxi's market leading energy management system is an integrated hub of knowledge, metrics, information and reporting tools selected by large blue chip industrial and commercial clients worldwide to help monitor their consumption and drive projects. Strata collects high frequency process data or increment utility data, for real time exception analysis and management reporting. Strata's framework and functionality also provide our customers with the fundamental tools required to work towards and achieve ISO 50001 accreditation.

Strata is the central core of everything we do at Cotopaxi.

Strata will scale to any device whether that is a laptop, iPad or mobile phone allowing portability and easy access to the system at anytime, anywhere in the world.

#### Flexible and Secure

- · Scales to any device
- Unlimited data points
- Unlimited users
- Multi-lingual 19 languages, multicurrency
- Multi-lingual email based on user preference
- Various data export formats for reporting available
- Secure Web based database Secure Socket Layers (SSL)
- Full stand-alone web based dynamic database application
- · Extensive firewall protecting data
- Document management over the web