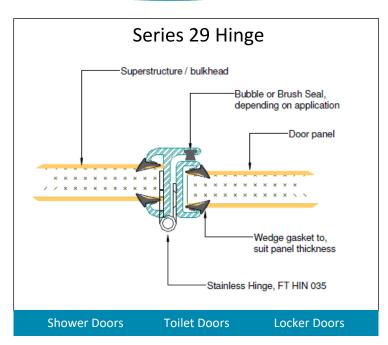

## **Series 29 - Internal Doors**

- Seaglaze Series 29 Internal Doors are a range of versatile, lightweight, easy "snap in" installation frames, offering simplicity yet broad variation of style.
- Originally designed and supplied in a "kit form" (which included the inner and outer frame, hinges, gasket and lock) ready for the vessels builder to frame the bulkhead cut out (timber, GRP or aluminium), thus maintaining the continuity of finish within the vessels interior.
- In addition to the frame kits we still supply, the Series 29 frame section now offers a variety of numerous design configurations, including WC Toilet doors, locker and shower doors and with a variety of frame widths and gaskets this frame section can accommodate bulkheads up to a maximum thickness of 40mm
- This stylish yet durable door can be fabricated to suit virtually any internal door requirement. It has been designed specifically to compliment the vessels interior - with precision cut panels and stylish door furniture.
- Please contact us if you have any queries.