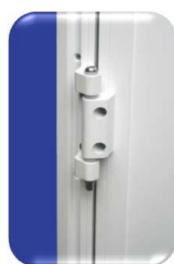

## **Series 29 - Internal Doors**

- Seaglaze Series 29 Internal Doors are a range of versatile, lightweight, easy "snap in" installation frames, offering simplicity yet broad variation of style.
- Originally designed and supplied in a "kit form" (which included the inner and outer frame, hinges, gasket and lock) ready for the vessels builder to frame the bulkhead cut out (timber, GRP or aluminium), thus maintaining the continuity of finish within the vessels interior.
- In addition to the frame kits we still supply, the Series 29 frame section now offers a variety of numerous design configurations, including WC Toilet doors, locker and shower doors and with a variety of frame widths and gaskets this frame section can accommodate bulkheads up to a maximum thickness of 40mm
- This stylish yet durable door can be fabricated to suit virtually any internal door requirement. It has been designed specifically to compliment the vessels interior - with precision cut panels and stylish door furniture.
- Please contact us if you have any queries.