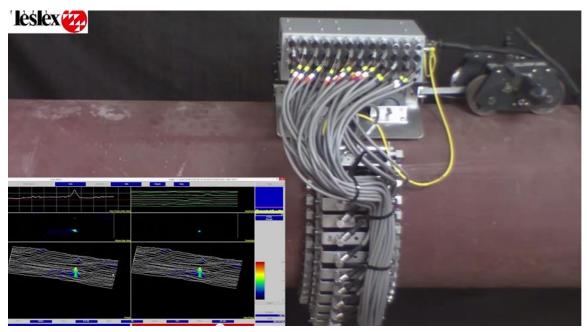

equired by regulatory bodies & insurers.

We take advantage our proprietary technology to deliver added capabilities such as CUI & weld detection without the need to remove insulation or cladding.

## Benefits

- API 570 Inspection, Calculations & Recommendations
- Rapid Corrosion Screening using LFET Scanning
- Wall Thickness Survey
- P&ID Drawings
- Inspect Welds through Linings and Coatings
- Find Weld Locations Without Removing Insulation
- CUI detection through up to 4" of Insulation
- Automated Rapid Corrosion Scanning for long pipeline runs using LineCat
- Use of Magnetic Particle, Dye Penetrant, Ultrasonic, Eddy Current & Visual inspection techniques
- Detailed Reporting, including appropriate repairs, inspection intervals, drawings
- Post Repair Inspection with additional report



Figure 2: LFET based LineCat System