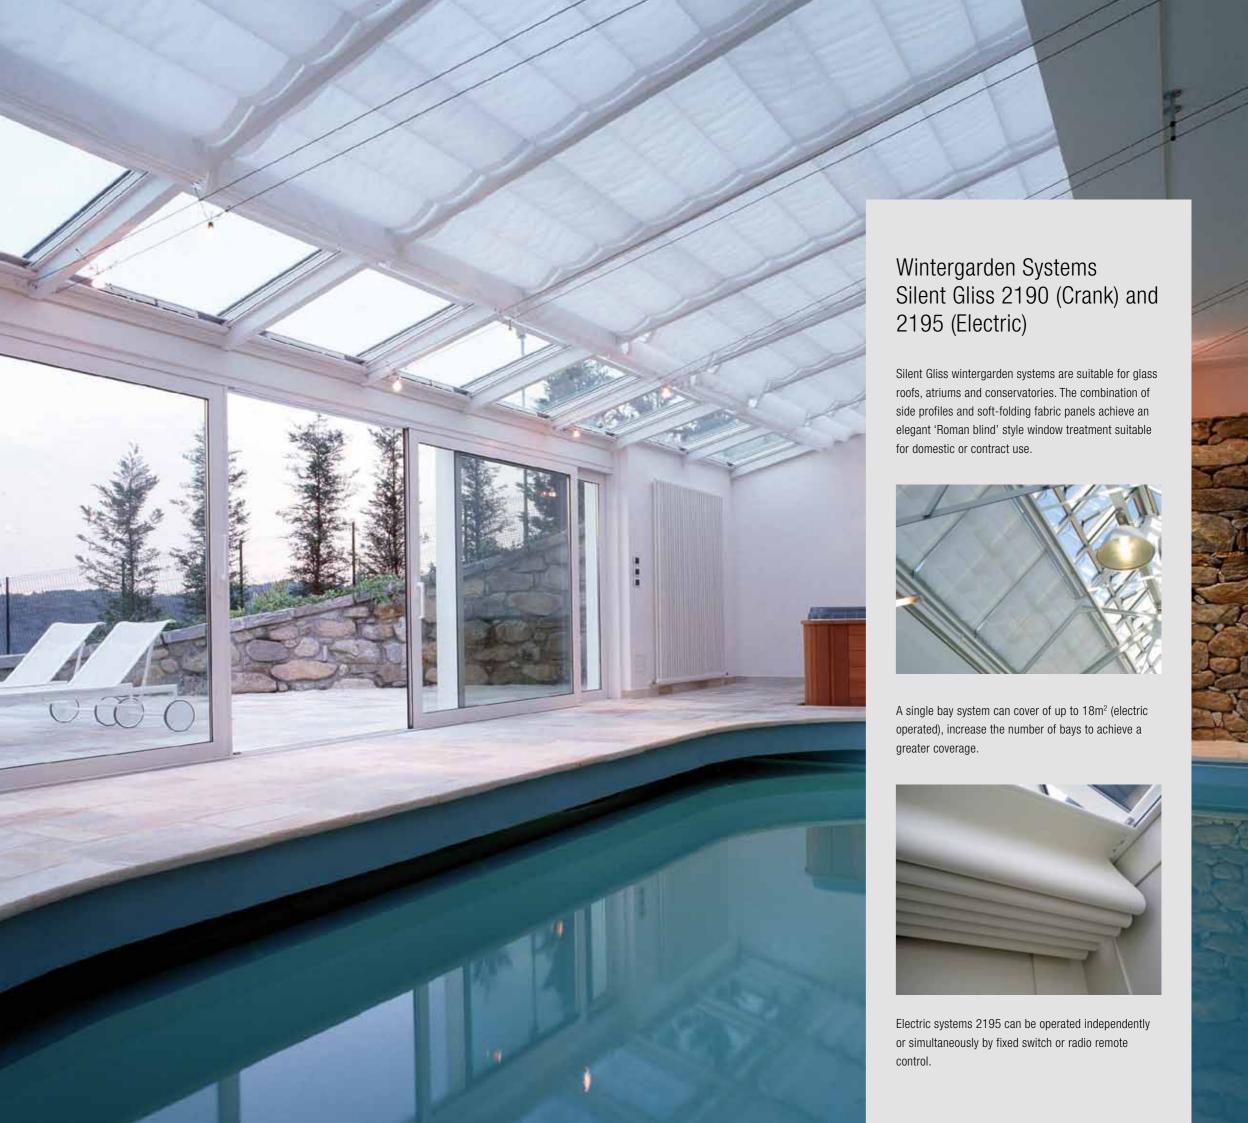

Skylight Shading System Silent Gliss 8700

Silent Gliss Skylight Shading Systems

www.blindtrack.co.uk

Blindtrack
Unit 23
Orbital 25
Dwight Road
Watford
WD18 9DA
020 8421 6605
sales@blindtrack.co.uk



























## **Total Control**

Silent Gliss radio control systems allow remote operation without the need of complex wiring.

## Operation possibilities

- Variety of hand held and wall switches
- Single or multiple channel solutions
- Daylight controlled operation with light sensors
- Timer function
- Remote control by SMS
- Home automation connectivity
- Smart phones and tablets (eg. iPhone and iPad) connectivity



Remote controls Silent Gliss 9940



Remote controls Silent Gliss 0450

Our Customer Services team will be on hand from the start to offer expert advice on the most appropriate systems, control combinations and wiring for your project.





## Overview of Systems and Options



For full product details and specifications please refer to the relevant Silent Gliss technical ca