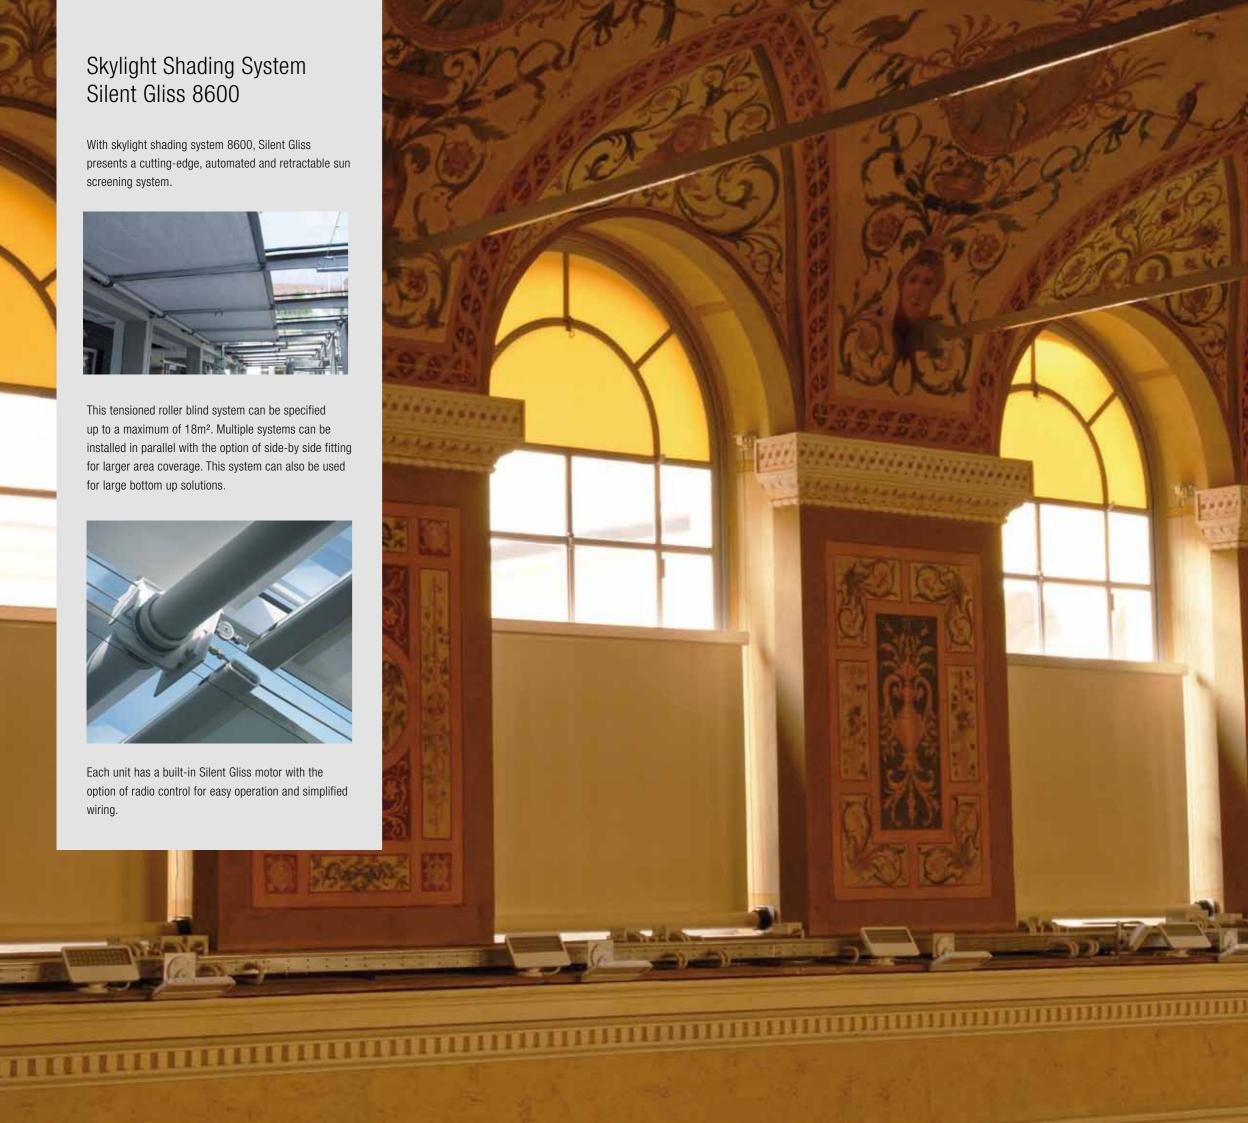

Skylight Shading System Silent Gliss 8700

Silent Gliss Skylight Shading Systems

www.blindtrack.co.uk

Blindtrack
Unit 23
Orbital 25
Dwight Road
Watford
WD18 9DA
020 8421 6605
sales@blindtrack.co.uk



























## **Total Control**

Silent Gliss radio control systems allow remote operation without the need of complex wiring.

## Operation possibilities

- Variety of hand held and wall switches
- Single or multiple channel solutions
- Daylight controlled operation with light sensors
- Timer function
- Remote control by SMS
- Home automation connectivity
- Smart phones and tablets (eg. iPhone and iPad) connectivity



Remote controls Silent Gliss 9940



Remote controls Silent Gliss 0450

Our Customer Services team will be on hand from the start to offer expert advice on the most appropriate systems, control combinations and wiring for your project.





## Overview of Systems and Options



For full product details and specifications please refer to the relevant Silent Gliss technical cata