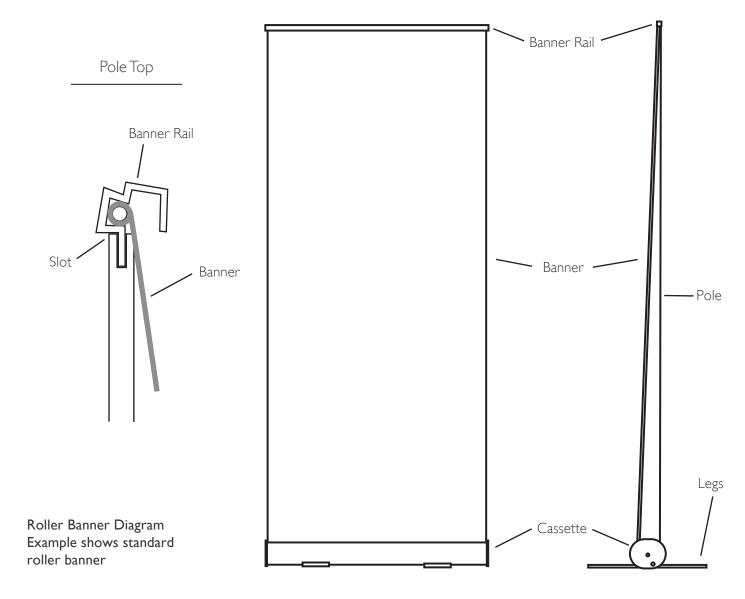

## Assembly

- 1. Remove your roller banner from its carry bag.
- 2. Remove the support poles stored in the underside of the cassette.
- 3. Fold out stabilising legs of cassette and place on flat ground.
- 4. Take the pole, unfold and allow all three sections to click together. There is a slot at one end, this is the top.
- 5. Insert the base of the pole into the cassette, ensuring that it is fully located.
- 6. Slowly pull the banner rail, from the cassette, upwards taking care not to damage the banner.
- 7. Secure the top rail into the slot located at the top of the pole.