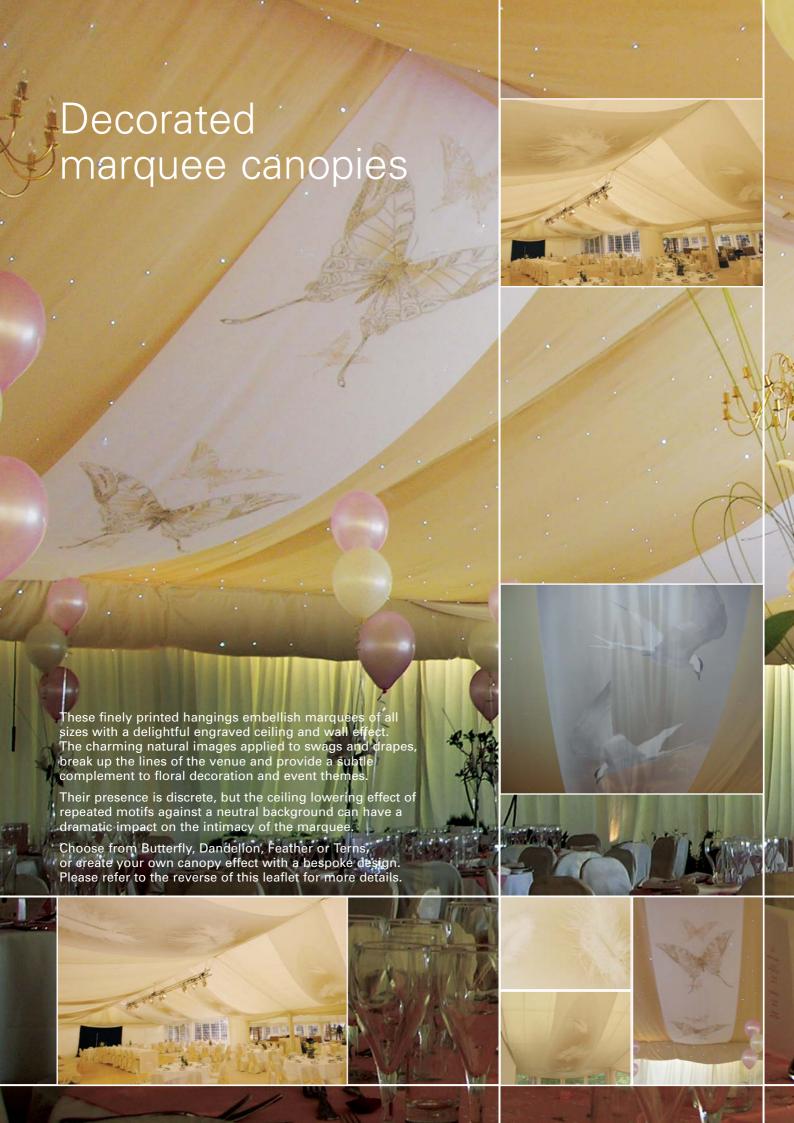

## A choice of marquee effects

These decorated swags and drapes are available with a choice of four illustrations, each created to complement a variety of occasions. Their use and specific layout within the marquee can be discussed during the planning and quoting period of your event.

Decorated marquee canopies are a delightful option that lends real individuality to a special occasion.

Please call Mudfords now on 01777 703489 to discuss your specific requirements.

Butterfly

Dandelion