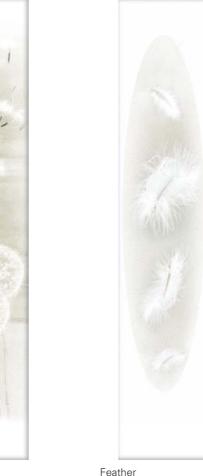

## A choice of marquee effects

These decorated swags and drapes are available with a choice of four illustrations, each created to complement a variety of occasions. Their use and specific layout within the marquee can be discussed during the planning and quoting period of your event.

ther Terns