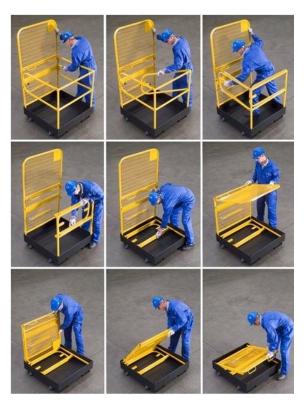

Fully collapsible in design, the foldable forklift safety cage can be easily assembled in a matter of minutes. The ideal platform for when storage space is at a premium or where there is a requirement to transport the platform from site to site. Fully compliant with current Health & Safety Regulations (PM 28 Fourth Edition), the foldable safety cage offer a safe and strong deck from which to carry out working at height operations.

- ✓ For overhead access and maintenance
- ✓ Unique folding design . no tools required
- ✓ Heel pin retention for forklift securement
- ✓ Slip resistance base with drainage holes
- ✓ Less storage space, portable & easy to assemble
- ✓ Castors fitted for easy manoeuvring
- ✓ High sided handrail and safety mid rail
- $\checkmark$  Safety back guard to protector operator from forklift mast