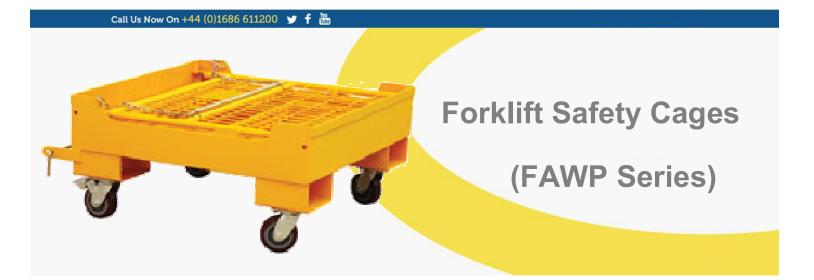

Fully collapsible in design, the foldable forklift safety cage can be easily assembled in a matter of minutes. The ideal platform for when storage space is at a premium or where there is a requirement to transport the platform from site to site. Fully compliant with current Health & Safety Regulations (PM 28 Fourth Edition), the foldable safety cage offer a safe and strong deck from which to carry out working at height operations.

- ✓ For overhead access and maintenance
- ✓ Unique folding design . no tools required
- ✓ Heel pin retention for forklift securement
- ✓ Slip resistance base with drainage holes
- ✓ Less storage space, portable & easy to assemble
- ✓ Castors fitted for easy manoeuvring
- ✓ High sided handrail and safety mid rail
- $\checkmark$  Safety back guard to protector operator from forklift mast