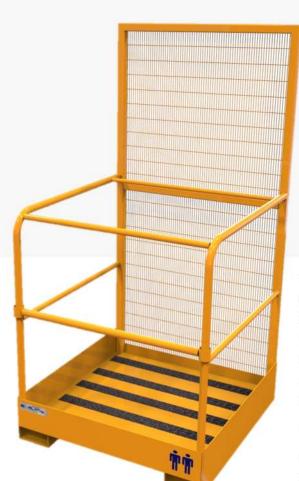

## **Economy Work Platform** (WP-MK4)

Our best selling Economy forklift platforms offer the ideal solution to you needs, when elevation is needed during non routine, emergnecy tasks, such as building maintenance, high level racking inspection, light bulb changing etc. Our platforms come complete with fully enclosed fork pockets and heel pin truck retention, with anti slip base plates and a fully meshed rear guard for user safety whilst offering clear line of sight between the truck operator and the platforms occupants.

All Platforms comply to PM28 and are manufactured to a high specification. All have safety harness rails and positive heel locking. For sizing and de-ration details, please see below;

**Product Code: WP-STD-MK4** 

SWL: 500kgs

Max Occupants: 2 People

Load Centre: 500mm

C of G: 392mm

Mass: 92kgs