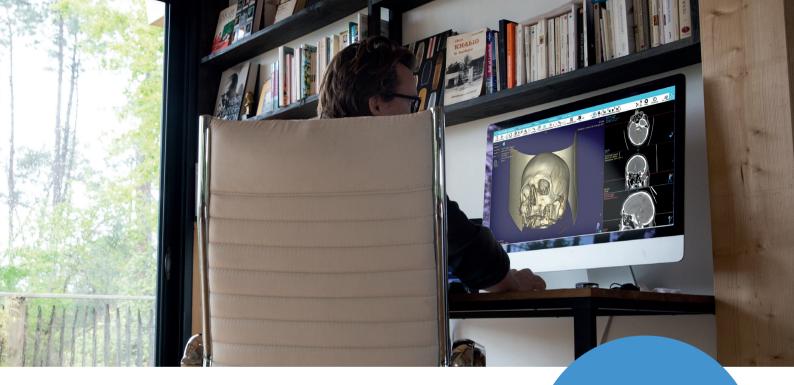

- DISPLAY INSTANTLY AN EXAM THANKS TO A HTML5 ZERO FOOTPRINT WEB DIAGNOSTIC VIEWER
- ACCESS EASILY EXAM IMAGES
- INTERPRETE AND DIAGNOSE EFFICIENTLY IN MOBILITY THANKS TO ITS INTUITIVE INTERFACE
- GAIN TIME WITH AN APPLICATION ADAPTED ON SMARTPHONES AND TABLETS
- VISUALIZE PATIENT HISTORY DIRECTLY THROUGH THE VIEWER
- WORK IN REAL TIME WITH YOUR COLLEAGUE ON A PATIENT CASE THANKS TO ITS COLLABORATIVE OPTION

A better interpretation even out of your healthcare facility.

in collaborative mode with the diagnostic viewer

## Cacetiam Mobile Viewer expert

Diagnostic collaborative workstation