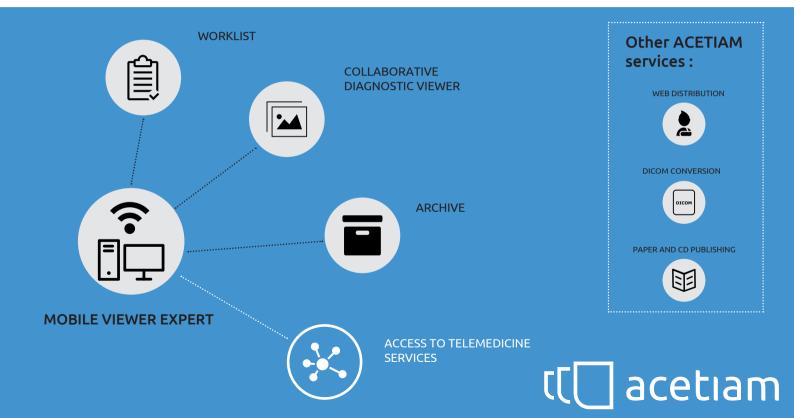

- DISPLAY INSTANTLY AN EXAM THANKS TO A HTML5 ZERO FOOTPRINT WEB DIAGNOSTIC VIEWER
- ACCESS EASILY EXAM IMAGES
- INTERPRETE AND DIAGNOSE EFFICIENTLY IN MOBILITY THANKS TO ITS INTUITIVE INTERFACE
- GAIN TIME WITH AN APPLICATION ADAPTED ON SMARTPHONES AND TABLETS
- VISUALIZE PATIENT HISTORY DIRECTLY THROUGH THE VIEWER
- WORK IN REAL TIME WITH YOUR COLLEAGUE ON A PATIENT CASE THANKS TO ITS COLLABORATIVE OPTION

A better interpretation even out of your healthcare facility.

in collaborative mode with the diagnostic viewer

## Cacetiam Mobile Viewer expert

Diagnostic collaborative workstation