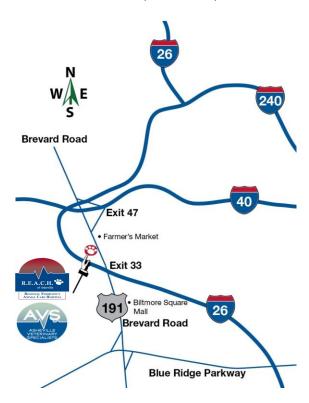

R.E.A.C.H. is conveniently located on Brevard Rd. (Route 191) directly between Jim Barkley Toyota (South) & the WNC Farmer's Market (North).

## **West Of Asheville**

I-40 East To Exit 47 Left At End Of Exit (South On Brevard Rd. "Rt. 191") 1 Mile On Right

### **East Of Asheville**

I-40 West To Exit 47 Left At End Of Exit (South On Brevard Rd. "Rt. 191") 1 Mile On Right

### **South Of Asheville**

I-26 West To Exit 33
Left At End Of Exit
(North On Brevard Rd. "Rt. 191")

1/2 Mile On Left
(\*Must drive past R.E.A.C.H. and make a u-turn at
Anderson Nissan)

## **North Of Asheville**

Highway 19/23 To I-240 West To Exit 1B Left At End Of Exit (South On Brevard Rd. "Rt. 191") 2 Miles (Through 5 Lights) On Right