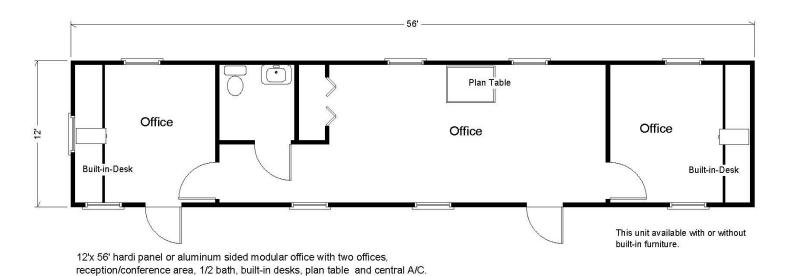

## **Building Description**

- ◆ 12' x 56' FL Code Modular Office
- Business Occupancy
- Wind Design for Anywhere in Florida
- Aluminum Sided
- ◆ Two Offices
- Reception/Conference Area
- Half Bath
- Built-in Desks
- Plan Table
- Central AC

Note: Typical floor plan subject to change based on availability

This building is available for sale or lease. For more information contact us at (954) 960-1550 or via email at buildings@advancedmodular.com.