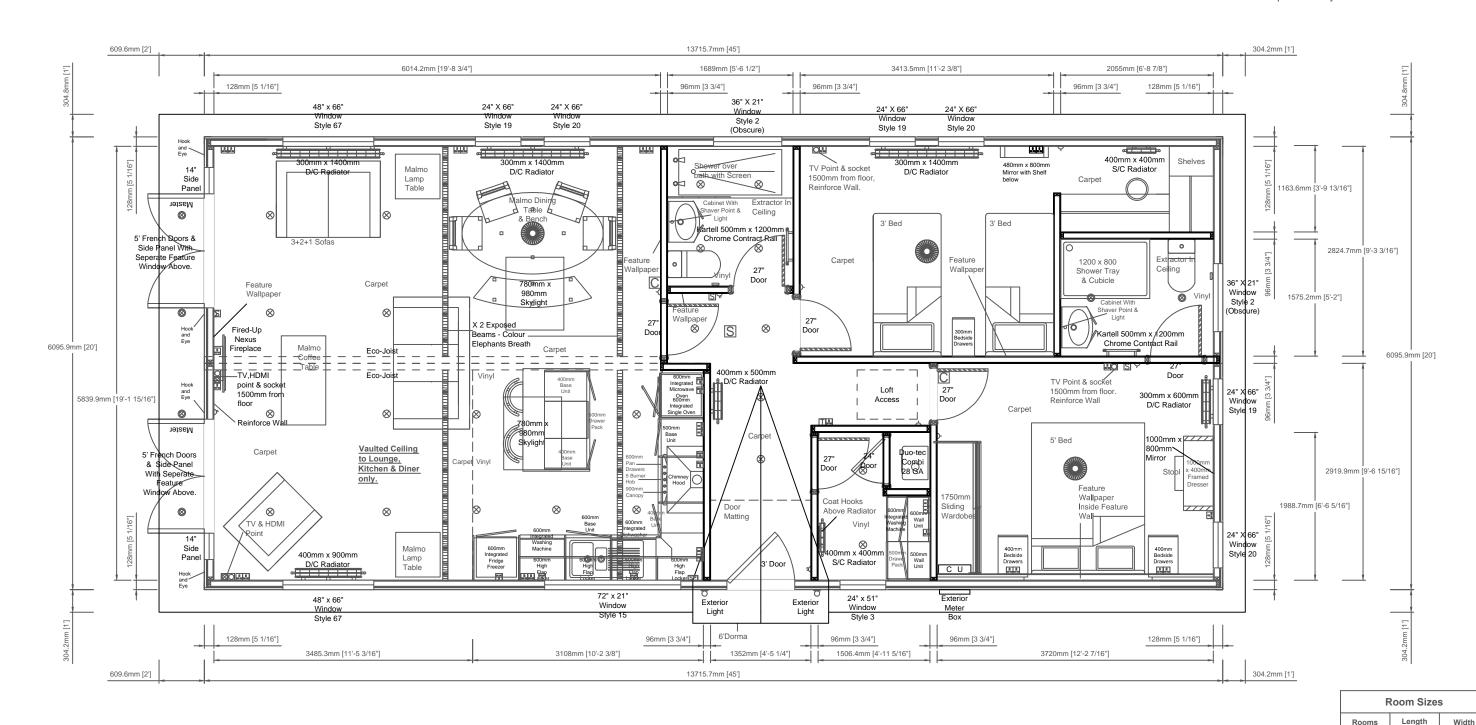

|     |                                                  | _          |          |                                                 |                  |    |                    |        |            |             |                                         |           |   |
|-----|--------------------------------------------------|------------|----------|-------------------------------------------------|------------------|----|--------------------|--------|------------|-------------|-----------------------------------------|-----------|---|
|     | Prestige Contemporary 45' x 20' (13.72m x 6.09m) |            |          | This home is designed in accordance with BS3632 |                  |    | Rev                | Date   | Ву         | Description |                                         | 1         |   |
| П   | 1Double 1Twin, En-Suite, WiW, Utility            | Scale:     | Relative | Legend                                          |                  |    |                    | 1      |            |             |                                         | l l       | 1 |
|     |                                                  |            |          | Δ                                               | Light Switch     | +  | Exterior Tap       |        |            |             |                                         |           | 1 |
| C   | Customers Signature;                             | Drawn:     |          | 0                                               | Pull Card Switch |    | TV Point           | 1      |            |             |                                         | l         | 1 |
|     |                                                  |            |          | X                                               | Batten Holder    | P  | Phone Point        |        |            |             |                                         | l         | 1 |
|     |                                                  | Code:      |          | 0                                               | Globe Light      | ⊠  | HDMI Point         |        |            |             |                                         | l l       | 1 |
|     |                                                  |            |          |                                                 | Exterior Light   |    | Thermostat         |        |            |             |                                         | l         | 1 |
|     |                                                  |            |          | 8                                               | Downlight        | C  | CO₂ Alarm          |        |            |             |                                         | l         | 1 |
|     | Date:                                            | Dwg No:    |          | 4                                               | Single Socket    | S  | Smoke Alarm        |        |            |             |                                         | l         | 1 |
|     |                                                  |            |          | 141                                             | Double Socket    |    | Radiator           |        |            |             |                                         | l         | 1 |
| . 1 |                                                  | Serial No: |          | S                                               | Spur Socket      | CU | Consumer Unit      |        |            |             |                                         |           | 1 |
|     |                                                  |            |          | SP                                              | Switching Plate  |    | Exterior Meter Box | This p | lan is a g | uide an     | nd should be used for illustrative purp | oses only | 1 |

| Notes;                                       | Lounge/<br>Diner | 19'9" |
|----------------------------------------------|------------------|-------|
| <ul> <li>Timber Ogee Door Casings</li> </ul> | Kitchen          | 10'3" |
| Casings                                      | Bathroom         | 5'7"  |
|                                              | Bedroom 1        | 12'3" |
|                                              | Bedroom 2        | 11'3" |
|                                              | Enquito          | 6'0"  |

Rooms

19'2" 9'7" 6'3" 9'7" 9'4" 5'2"

3'10"

6'9"